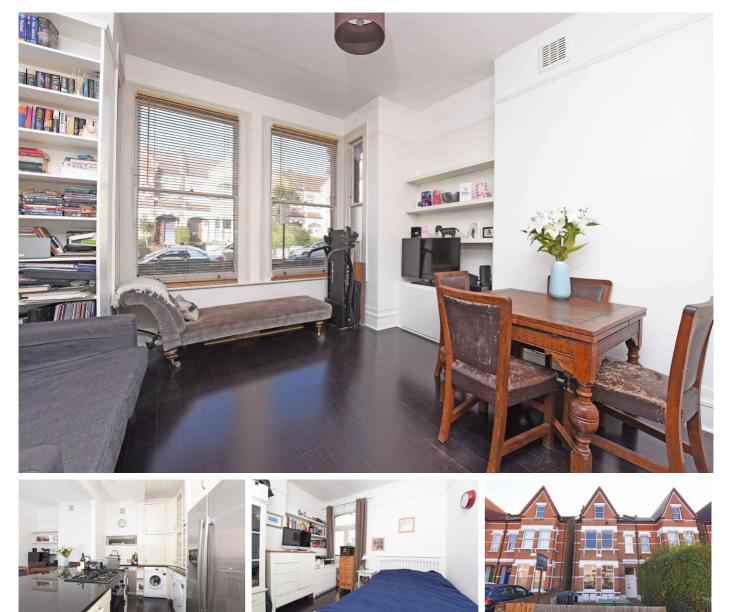

## £1,600 pcm

- Two double bedroom flat
- Split level

This fantastic split level, two double bedroom apartmentflat offers; large open plan living space with modern kitchen and integrated appliances, two double bedrooms and tiled bathroom. Located within close proximity to Streatham BR and amenities of Streatham High Road. In addition, the monthly utility bills are at a set rate of £250.00pcm, covering: Council Tax, Water, Gas and Electric. Available from 10th February, unfurnished.

Rent (£1,600pcm), 5 week security Deposit (£1,845.00), 12 month tenancy. Council tax band C, Lambeth.