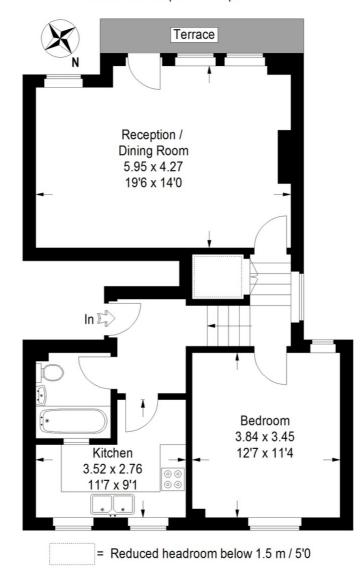

## **Gleneldon Road**

Approximate Gross Internal Area (Excluding Reduced Headroom) 58.9 sq m / 634 sq ft

Reduced Headroom = 1 sq m / 11 sq ft

Total = 59.9 sq m / 645 sq ft

## First Floor

This plan is for layout guidance only. Not drawn to scale unless stated.

Windows & door openings are approximate. Whilst every care is taken in the preparation of this plan, please check all dimensions, shapes & compass bearings before making any decisions reliant upon them. (ID343429)