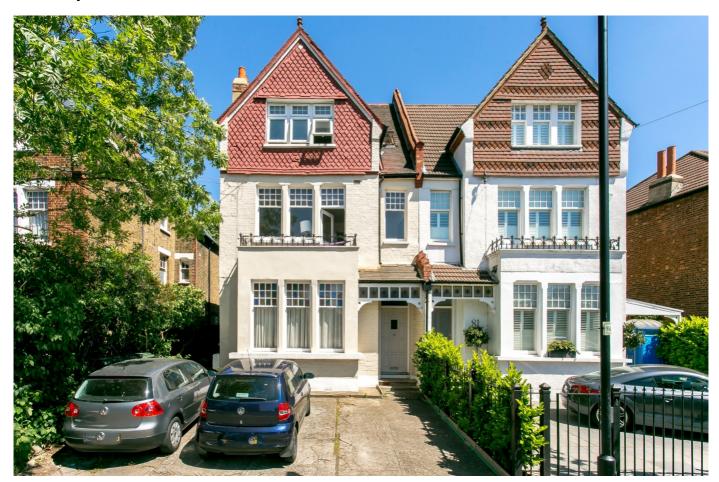

## Gleneldon Road, Streatham SW16

Tenure: Share of Freehold Borough: Lambeth

## £399,950

- · First floor one bedroom flat
- Balcony

A particularly spacious first floor one bedroom flat in a converted Victorian building. The property has a very large reception room spanning the width of the building with a balcony and a great view down the neighbouring street.