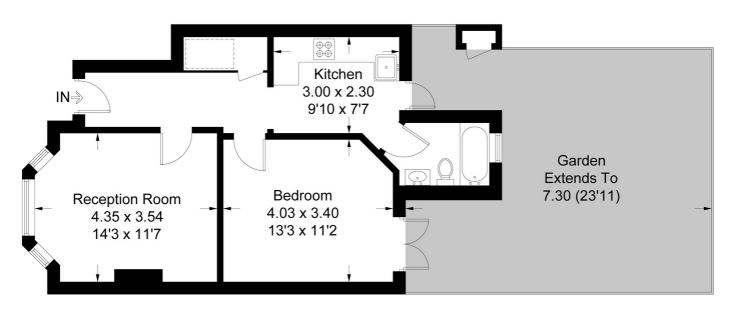

## Farm Avenue

Approximate Gross Internal Area = 47.6 sq m / 512 sq ft Reduced Headroom = 1.0 sq m / 11 sq ft Total = 48.6 sq m / 523 sq ft

= Reduced headroom below 1.5m / 5'0

## **Ground Floor**

This plan is for layout guidance only. Not drawn to scale unless stated. Windows and door openings are approximate. Whilst every care is taken in the preparation of this plan, please check all dimensions, shapes and compass bearings before making any decisions reliant upon them. (ID342139)