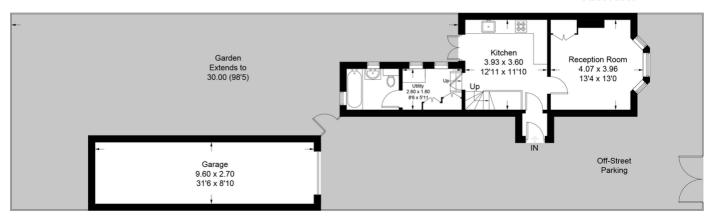

## **Sunnyhill Road**

Approximate Gross Internal Area = 69.2 sq m / 745 sq ft Garage = 26.2 sq m / 282 sq ft Total = 95.4 sq m / 1027 sq ft

First Floor

**Ground Floor** 

This plan is for layout guidance only. Not drawn to scale unless stated. Windows and door openings are approximate. Whilst every care is taken in the preparation of this plan, please check all dimensions, shapes and compass bearings before making any decisions reliant upon them. (ID340367)