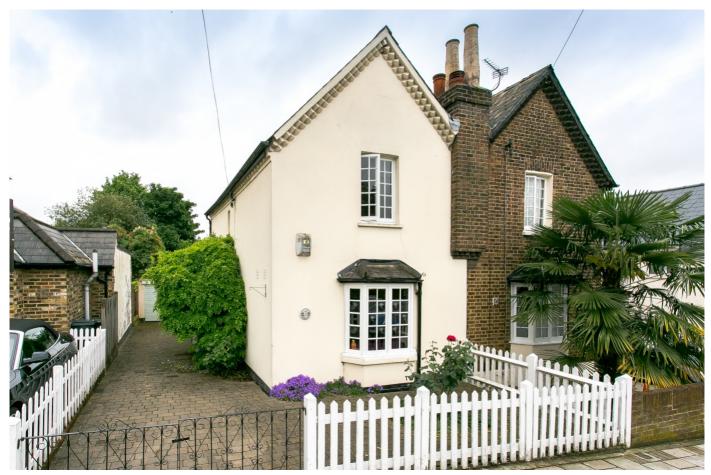

## Sunnyhill Road, Streatham SW16

Tenure: Freehold Borough: Lambeth

## £650,000

- Two bedroom period cottage
- Large South-facing garden

This fabulous semi detached Victorian cottage comes with a wealth of character, off-street parking, and a lovely South-facing garden. The garden is particularly large, with a big lawn and well established shrubs and trees.

Sunnyhill Road is a popular street to the East of Streatham High Road, and a short walk to the excellent transport links of Streatham Hill and Streatham stations as well as the array of shops, bars and restaurants on your doorstep. The open parkland of Streatham Common and the landscaped gardens of the Rookery are also close at hand.