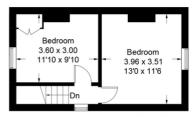

## **Sunnyhill Road**

Approximate Gross Internal Area = 69.2 sq m / 745 sq ft Garage = 26.2 sq m / 282 sq ft Total = 95.4 sq m / 1027 sq ft

First Floor

**Ground Floor** 

This plan is for layout guidance only. Not drawn to scale unless stated. Windows and door openings are approximate. Whilst every care is taken in the preparation of this plan, please check all dimensions, shapes and compass bearings before making any decisions reliant upon them. (ID340367)