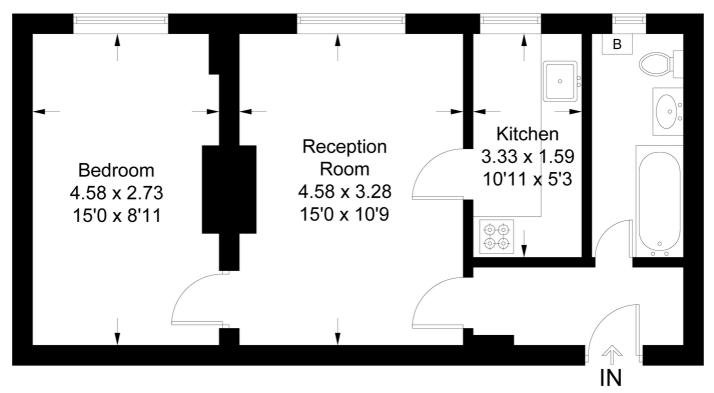

## **Brixton Hill Court**

Approximate Gross Internal Area 44.3 sq m / 477 sq ft

## **First Floor**

This plan is for layout guidance only. Not drawn to scale unless stated. Windows and door openings are approximate. Whilst every care is taken in the preparation of this plan, please check all dimensions, shapes and compass bearings before making any decisions reliant upon them. (ID339107)