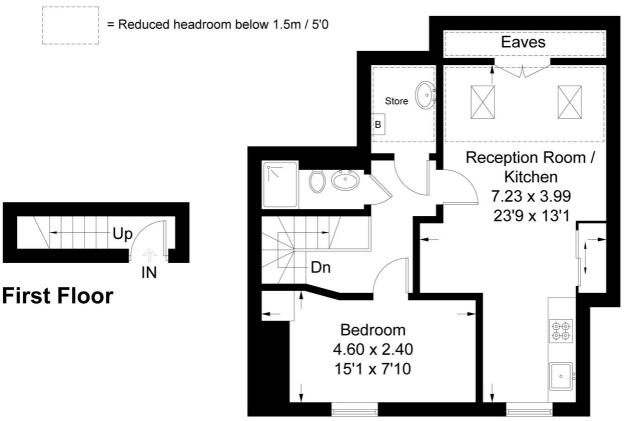

## **Pendennis Road**

Approximate Gross Internal Area (Excluding Eaves) = 41.5 sq m / 447 sq ft Reduced Headroom = 8.3 sq m / 89 sq ft Total = 49.8 sq m / 536 sq ft

**Second Floor** 

This plan is for layout guidance only. Not drawn to scale unless stated. Windows and door openings are approximate. Whilst every care is taken in the preparation of this plan, please check all dimensions, shapes and compass bearings before making any decisions reliant upon them. (ID338870)