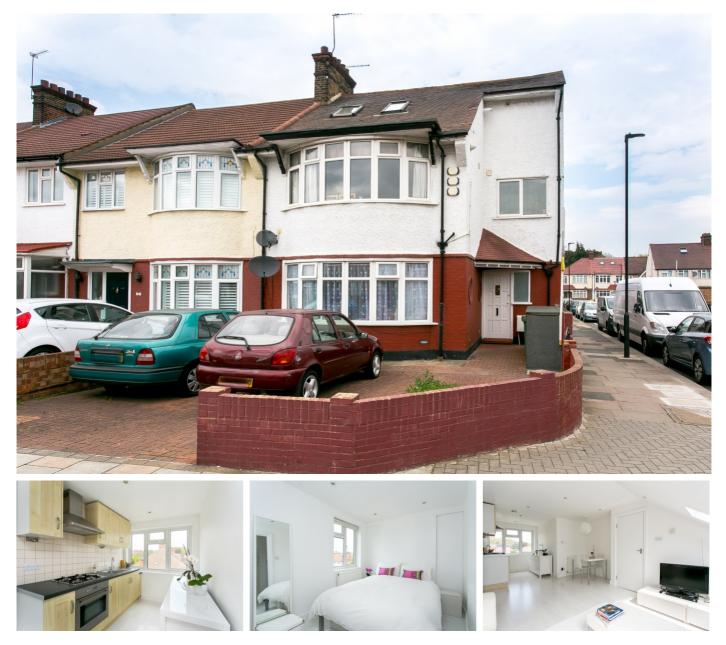

## Pendennis Road, Streatham SW16

Tenure: Share of Freehold Borough: Lambeth

## £325,000

- Top floor flat
- Fully renovated

A truly delightful one bedroom top floor flat located in the heart of Streatham, fully renovated throughout.

The property comprises of a double bedroom, fitted bathroom and open plan kitchen/reception room, plus utility room.