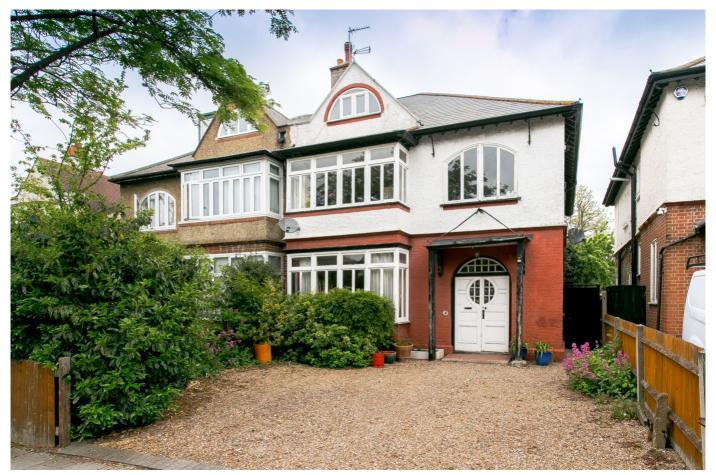

# £525,000

- Two bedroom flat
- Share of freehold

A lovely and bright two bedroom flat on the first floor of this handsome period building. The property is extremely spacious with a 20ft+ approx. reception room and large windows. The flat is beautifully presented and has a large section of rear garden as well as off-street parking to the front.

The flat also comes with a share in the freehold and is wonderfully positioned between Tooting Bec Common and Streatham High Road.