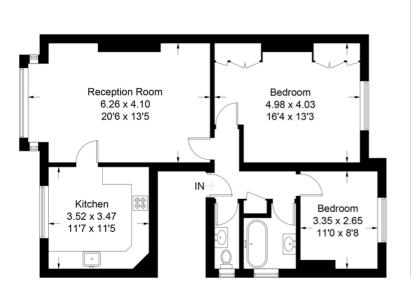

#### Approximate Gross Internal Area 78.7 sq m / 847 sq ft

## **First Floor**

This plan is for layout guidance only. Not drawn to scale unless stated. Windows and door openings are approximate. Whilst every care is taken in the preparation of this plan, please check all dimensions, shapes and compass bearings before making any decisions reliant upon them. (ID337880)