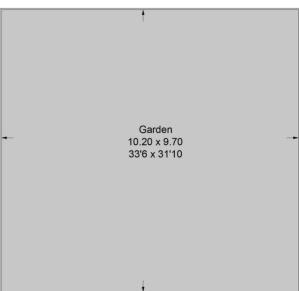

#### Approximate Gross Internal Area 78.7 sq m / 847 sq ft

## **First Floor**

This plan is for layout guidance only. Not drawn to scale unless stated. Windows and door openings are approximate. Whilst every care is taken in the preparation of this plan, please check all dimensions, shapes and compass bearings before making any decisions reliant upon them. (ID337880)