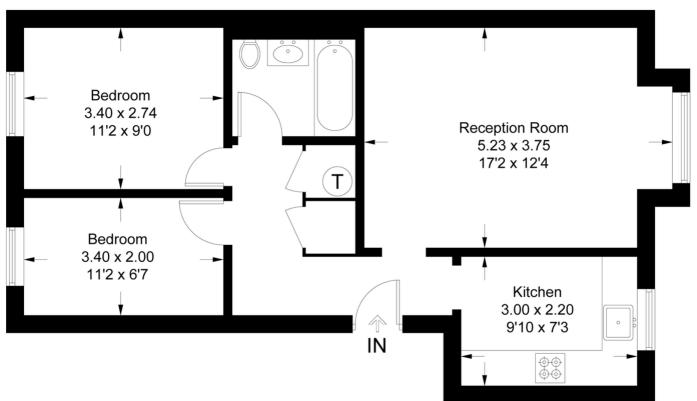

#### **Milford Mews**

Approximate Gross Internal Area 56.0 sq m / 603 sq ft

### **Ground Floor**

This plan is for layout guidance only. Not drawn to scale unless stated. Windows and door openings are approximate. Whilst every care is taken in the preparation of this plan, please check all dimensions, shapes and compass bearings before making any decisions reliant upon them. (ID433078)