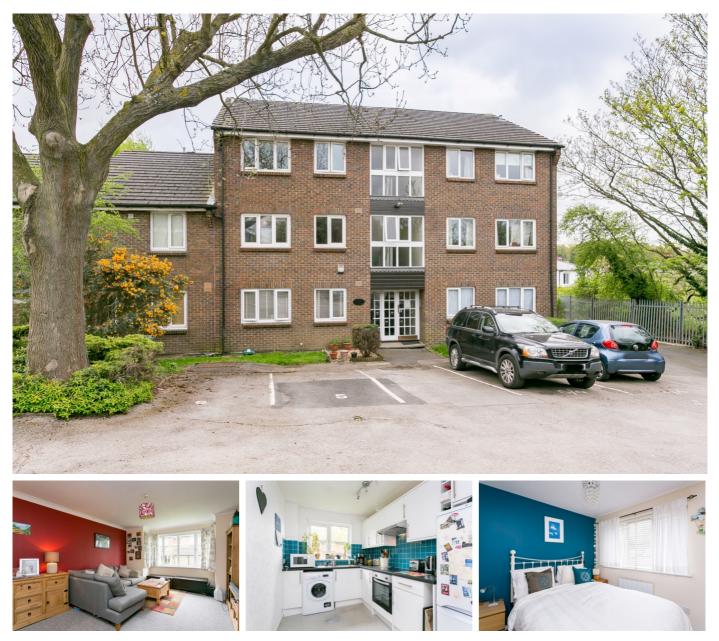

## Milford Mews, Streatham Hill SW16

Tenure: Leasehold Borough: Lambeth

# £325,000

- Two double bedrooms
- Attractive communal grounds

A very attractive two bedroom flat with off-street parking in this well maintained block near Streatham Hill. The flat has a spacious reception and separate kitchen that both look out over attractive communal grounds. Milford Mews is a small private development just off Valley Road and offers easy access to the excellent array of shops, bars and restaurants of Streatham Hill as well as numerous bus routes to the City and the rail links of Streatham Hill Station. No chain.