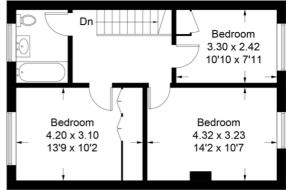

## **Wellfield Road**

Approximate Gross Internal Area = 95.7 sq m / 1030 sq ft Reduced Headroom = 0.6 sq m / 7 sq ft Total = 96.3 sq m / 1037 sq ft

First Floor

## £600,000

- Three bedroom house
- No onward chain

A lovely three bedroom house situated on the popular, residential Wellfield Road. The property consists of a reception room and kitchen dining area which flows straight on to the garden. Upstairs are three good sized bedrooms and a family bathroom. The property also benefits from a good sized loft, which has the potential for converting – subject to planning permission.