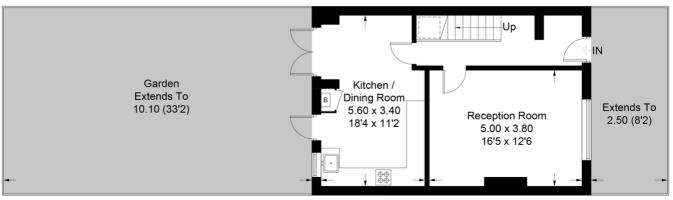

## **Ground Floor**

This plan is for layout guidance only. Not drawn to scale unless stated. Windows and door openings are approximate. Whilst every care is taken in the preparation of this plan, please check all dimensions, shapes and compass bearings before making any decisions reliant upon them. (ID336380)

## £600,000

- Three bedroom house
- No onward chain

A lovely three bedroom house situated on the popular, residential Wellfield Road. The property consists of a reception room and kitchen dining area which flows straight on to the garden. Upstairs are three good sized bedrooms and a family bathroom. The property also benefits from a good sized loft, which has the potential for converting – subject to planning permission.