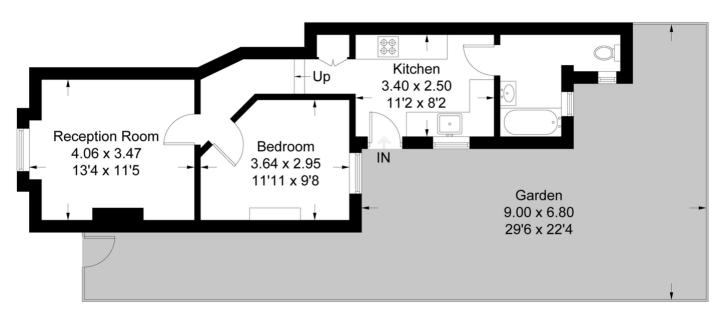

## **Farm Avenue**

Approximate Gross Internal Area = 43.0 sq m / 463 sq ft

## **Ground Floor**

This plan is for layout guidance only. Not drawn to scale unless stated. Windows and door openings are approximate. Whilst every care is taken in the preparation of this plan, please check all dimensions, shapes and compass bearings before making any decisions reliant upon them. (ID333737)