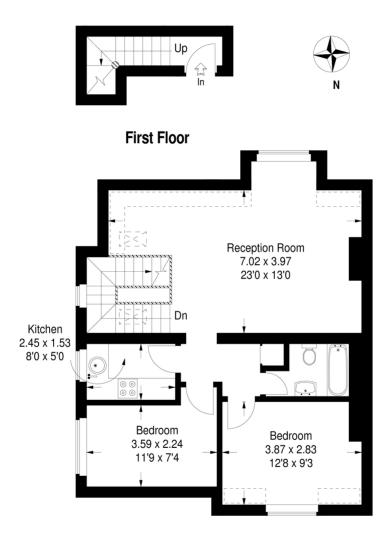

## **Prentis Road**

Approximate Gross Internal Area (Excluding Reduced Headroom)
65 sq m / 700 sq ft
Reduced Headroom = 3.4 sq m / 36 sq ft
Total = 68.4 sq m / 736 sq ft

## **Second Floor**

= Reduced headroom below 1.5 m / 5'0

This plan is for layout guidance only. Not drawn to scale unless stated. Windows & door openings are approximate. Whilst every care is taken in the preparation of this plan,please check all dimensions, shapes & compass bearings before making any decisions reliant upon them. (ID43936)