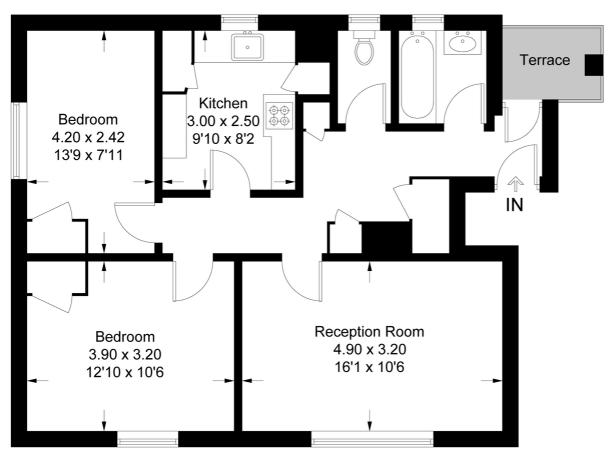

## **Hillside Gardens**

Approximate Gross Internal Area = 66.6 sq m / 717 sq ft

## **Third Floor**

This plan is for layout guidance only. Not drawn to scale unless stated. Windows and door openings are approximate. Whilst every care is taken in the preparation of this plan, please check all dimensions, shapes and compass bearings before making any decisions reliant upon them. (ID331640)