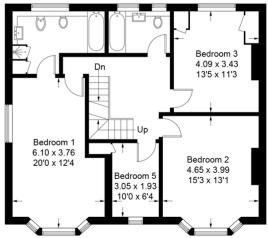

Room In Roof 41.2 Sq m / 443 Sq ft

First Floor 85.2 Sq m / 917 Sq ft

Illustration for identification purposes only, measurements are approximate, not to scale. FloorplansUsketch.com © 2017 (ID331466)

The accommodation is arranged over three floors and includes a double-reception, an additional separate reception as well as eat-in kitchen and utility room. There are three bathrooms including one en-suite and a large loft bedroom which would be ideal for a nanny or grown up children.