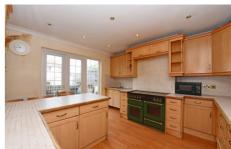

The accommodation is arranged over three floors and includes a double-reception, an additional separate reception as well as eat-in kitchen and utility room. There are three bathrooms including one en-suite and a large loft bedroom which would be ideal for a nanny or grown up children.