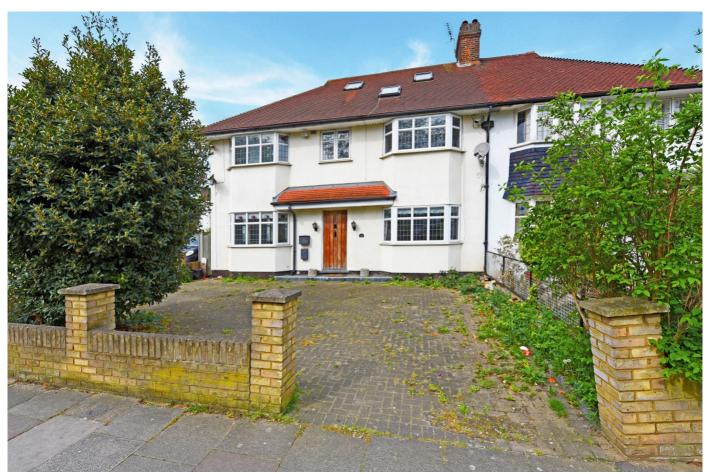

## Kings Avenue, Balham SW12

Tenure: Freehold Borough: Lambeth

## £1,000,000

- Six bedroom house
- Chain free

A huge six bedroom house, occupying this corner plot with a large garden and detached garage. The house has off-street parking to the front for a number of vehicles and is being sold chain free.

The accommodation is arranged over three floors and includes a double-reception, an additional separate reception as well as eat-in kitchen and utility room. There are three bathrooms including one en-suite and a large loft bedroom which would be ideal for a nanny or grown up children.