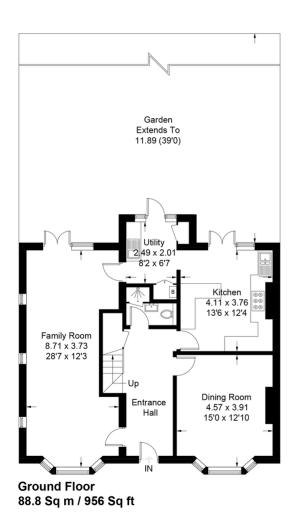

## Kings Avenue, SW12

Approximate Gross Internal Area
= 215.2 sq m / 2316 sq ft
Approximate Eaves Space
= 28.7 sq m / 309 sq ft
Total Areas Shown on Plan
243.9 sq m / 2625 sq ft

= Reduced headroom below 1.5m / 5'0

The accommodation is arranged over three floors and includes a double-reception, an additional separate reception as well as eat-in kitchen and utility room. There are three bathrooms including one en-suite and a large loft bedroom which would be ideal for a nanny or grown up children.