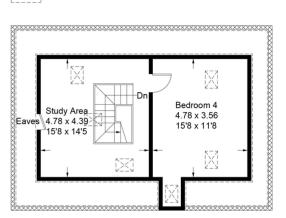

Room In Roof 41.2 Sq m / 443 Sq ft

First Floor 85.2 Sq m / 917 Sq ft

Illustration for identification purposes only, measurements are approximate, not to scale. FloorplansUsketch.com © 2017 (ID331466)

The accommodation is arranged over three floors and includes a double-reception, an additional separate reception as well as eat-in kitchen and utility room. There are three bathrooms including one en-suite and a large loft bedroom which would be ideal for a nanny or grown up children.