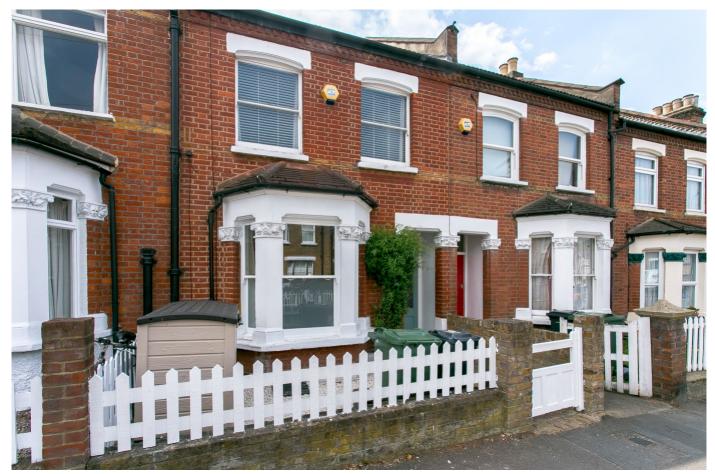

## 2800,000

- Four bedroom house
- South-facing garden

A wonderful four bedroom house with very large family bathroom, additional WC and lovely South-facing garden. The attractive Victorian property is in excellent condition throughout and is at the bottom of one of the most popular roads in the centre of Streatham. Further accommodation comprises large and bright double reception and a lovely kitchen-dining room with side bay window. Wellfield Road is brilliantly located for access to the shops, bars and restaurants of the High Road as well as the excellent rail links of Streatham and Streatham Hill stations.