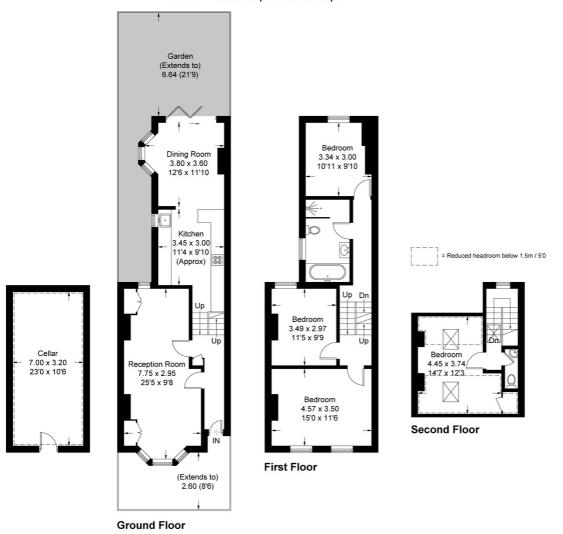

## 2800,000

- Four bedroom house
- South-facing garden

A wonderful four bedroom house with very large family bathroom, additional WC and lovely South-facing garden. The attractive Victorian property is in excellent condition throughout and is at the bottom of one of the most popular roads in the centre of Streatham. Further accommodation comprises large and bright double reception and a lovely kitchen-dining room with side bay window. Wellfield Road is brilliantly located for access to the shops, bars and restaurants of the High Road as well as the excellent rail links of Streatham and Streatham Hill stations.

## **Wellfield Road**

Approximate Gross Internal Area = 122.6 sq m / 1320 sq ft Reduced Headroom & Cellar = 33.7 sq m / 363 sq ft Total = 156.3 sq m / 1683 sq ft

This plan is for layout guidance only. Not drawn to scale unless stated. Windows and door openings are approximate. Whilst every care is taken in the preparation of this plan, please check all dimensions, shapes and compass bearings before making any decisions reliant upon them. (ID338868)