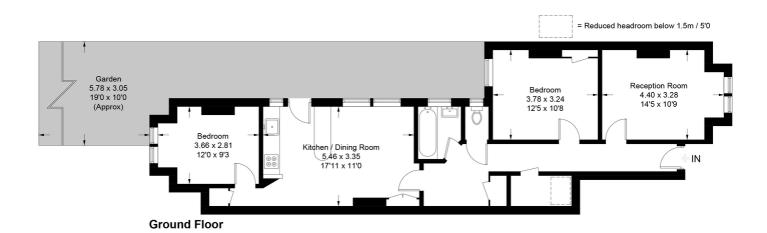

## **Cavendish Road**

Approximate Gross Internal Area = 77.9 sq m / 838 sq ft (Excluding Reduced Headroom)

Reduced Headroom = 0.8 sq m / 9 sq ft

Total = 78.7 sq m / 847 sq ft

This plan is for layout guidance only. Not drawn to scale unless stated. Windows and door openings are approximate. Whilst every care is taken in the preparation of this plan, please check all dimensions, shapes and compass bearings before making any decisions reliant upon them. (ID954672)