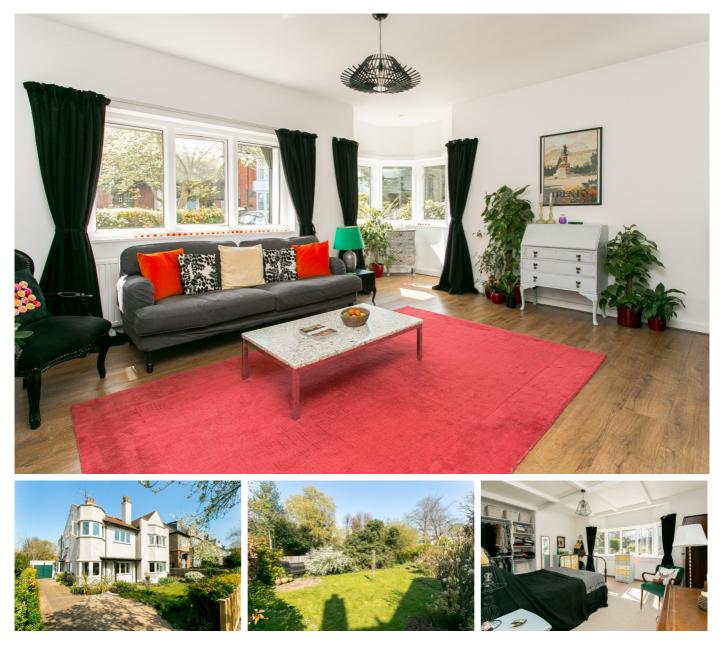

## £575,000

- Two bedroom conversion flat
- Large rear garden

A gorgeous and unique two-bedroom conversion flat in this wonderful building on a popular street between the amenities of Streatham High Road and the lovely Tooting Bec Common. The flat has a stunning entrance hall which has been used as an entertaining space and dining room, a marvellously bright reception room with turreted bay window, fireplace and wooden floors.

There is also a modern bathroom, plenty of storage space and a stylish and large eat-in kitchen leading to the stunning rear garden. The flat also comes with a garage and a new 125 year lease.