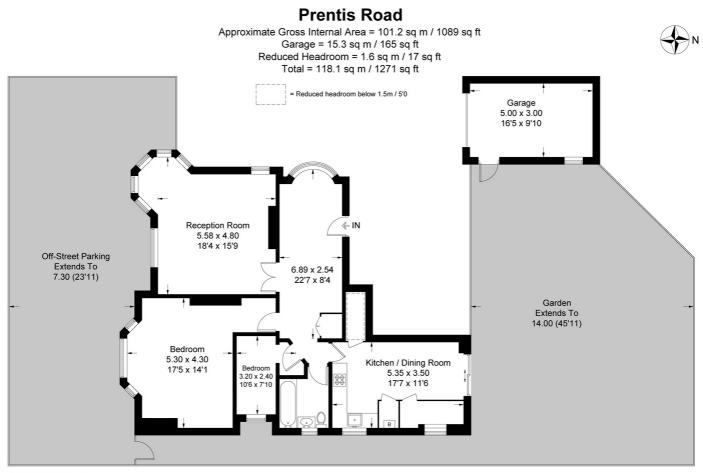

## **Ground Floor**

This plan is for layout guidance only. Not drawn to scale unless stated. Windows and door openings are approximate. Whilst every care is taken in the preparation of this plan, please check all dimensions, shapes and compass bearings before making any decisions reliant upon them. (ID329104)