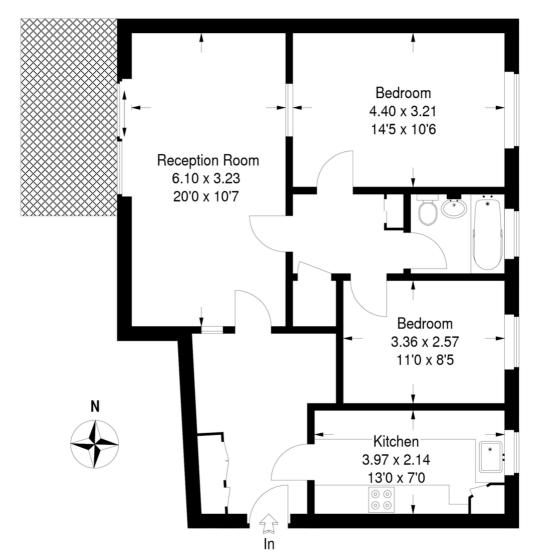

## **Suffolk Court**

Approximate Gross Internal Area 73 sq m / 786 sq ft

**Fourth Floor** 

This plan is for layout guidance only. Not drawn to scale unless stated.

Windows & door openings are approximate. Whilst every care is taken in the preparation of this plan, please check all dimensions, shapes & compass bearings before making any decisions reliant upon them. (ID66894)