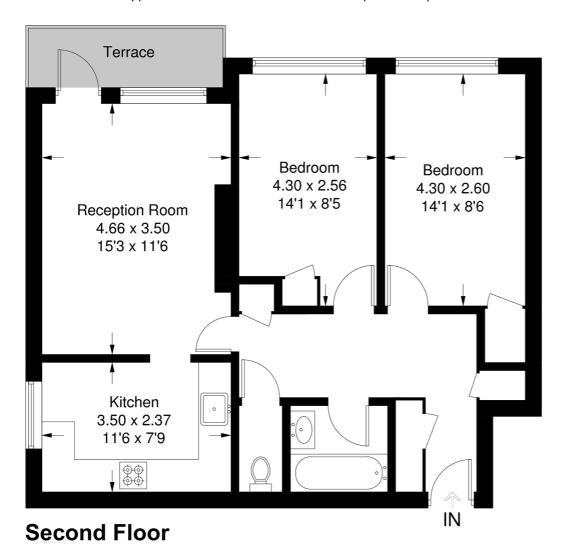

## **Oldfield House**

Approximate Gross Internal Area = 66.1 sq m / 711 sq ft

This plan is for layout guidance only. Not drawn to scale unless stated. Windows and door openings are approximate. Whilst every care is taken in the preparation of this plan, please check all dimensions, shapes and compass bearings before making any decisions reliant upon them. (ID327938)