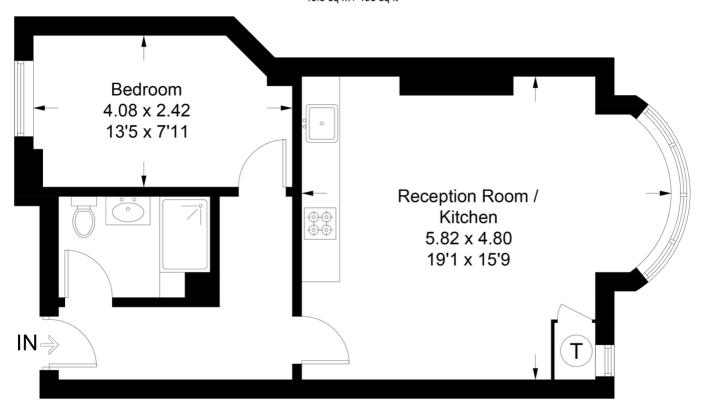

### **Drewstead Road**

Approximate Gross Internal Area 46.3 sq m / 498 sq ft

## **First Floor**

This plan is for layout guidance only. Not drawn to scale unless stated. Windows and door openings are approximate. Whilst every care is taken in the preparation of this plan, please check all dimensions, shapes and compass bearings before making any decisions reliant upon them. (ID327004)