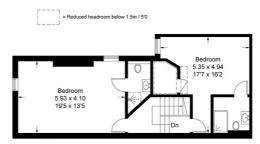

## **Braxted Park**

Approximate Gross Internal Area = 222.0 sq m / 2390 sq ft Reduced Headroom = 14.9 sq m / 160 sq ft Total = 236.9 sq m / 2550 sq ft

First Floor

Second Floor

Cellar

**Ground Floor** 

This plan is for layout guidance only. Not drawn to scale unless stated. Windows and door openings are approximate. Whilst every care is taken in the preparation of this plan, please check all dimensions, shapes and compass bearings before making any decisions reliant upon them. (ID327006)