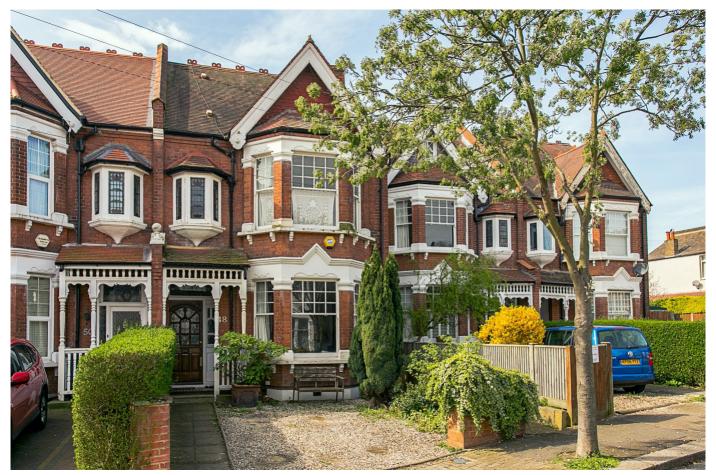

## **Braxted Park, Streatham SW16**

Tenure: Freehold Borough: Lambeth

## £1,200,000

- Five bedrooms
- Garden

A fabulous five bedroom family house on one of the most popular roads in the area. The house has some beautiful original features and is arranged over three floors with a sunny west facing garden. The common and landscaped gardens of the rookery are at the top of the road and large supermarkets, good pubs and two stations are all close at hand as well as some excellent local schools making this a great location for families.