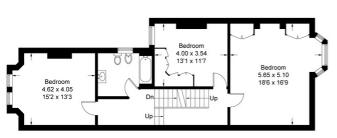

## **Braxted Park**

Approximate Gross Internal Area = 222.0 sq m / 2390 sq ft Reduced Headroom = 14.9 sq m / 160 sq ft Total = 236.9 sq m / 2550 sq ft

First Floor

Second Floor

Cellar

**Ground Floor** 

This plan is for layout guidance only. Not drawn to scale unless stated. Windows and door openings are approximate. Whilst every care is taken in the preparation of this plan, please check all dimensions, shapes and compass bearings before making any decisions reliant upon them. (ID327006)