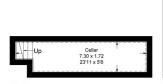

## **Braxted Park**

Approximate Gross Internal Area = 222.0 sq m / 2390 sq ft Reduced Headroom = 14.9 sq m / 160 sq ft Total = 236.9 sq m / 2550 sq ft

First Floor

Second Floor

Cellar

**Ground Floor** 

This plan is for layout guidance only. Not drawn to scale unless stated. Windows and door openings are approximate. Whilst every care is taken in the preparation of this plan, please check all dimensions, shapes and compass bearings before making any decisions reliant upon them. (ID327006)