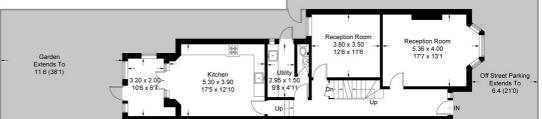

## **Braxted Park**

Approximate Gross Internal Area = 222.0 sq m / 2390 sq ft Reduced Headroom = 14.9 sq m / 160 sq ft Total = 236.9 sq m / 2550 sq ft

First Floor

Second Floor

Cellar

**Ground Floor** 

This plan is for layout guidance only. Not drawn to scale unless stated. Windows and door openings are approximate. Whilst every care is taken in the preparation of this plan, please check all dimensions, shapes and compass bearings before making any decisions reliant upon them. (ID327006)