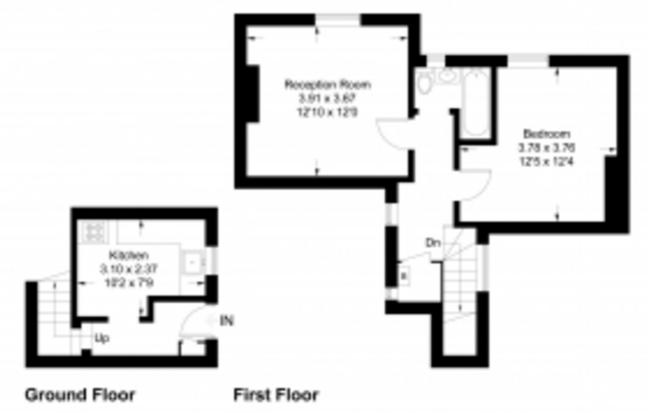

## Denmark Mansions

Approximate Grass Informal Area = 50.4 sq m / 543 sq ft.

This plan is for layout guidance only. Not dissen to occan unless stated. Principus and door openings are approximate. White many care is labor in the preparation of this plan, please check all directions, shapes and compass basings before making any decisions related upon them. (ICCSSOF)