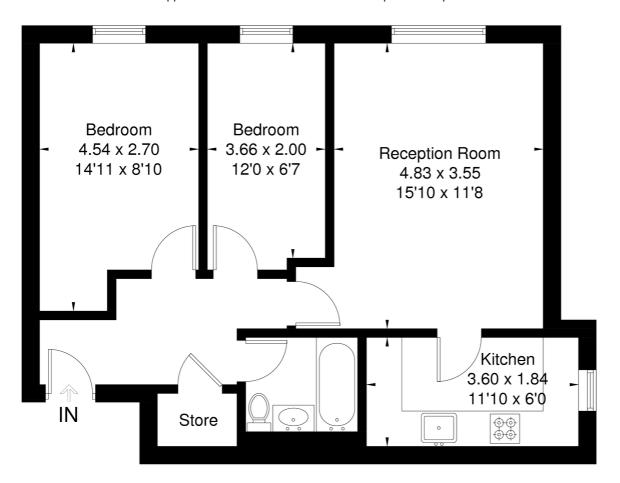

## **Campbell Close**

Approximate Gross Internal Area = 57.7 sq m / 621 sq ft

## **Ground Floor**

This plan is for layout guidance only. Not drawn to scale unless stated. Windows and door openings are approximate. Whilst every care is taken in the preparation of this plan, please check all dimensions, shapes and compass bearings before making any decisions reliant upon them. (ID325833)