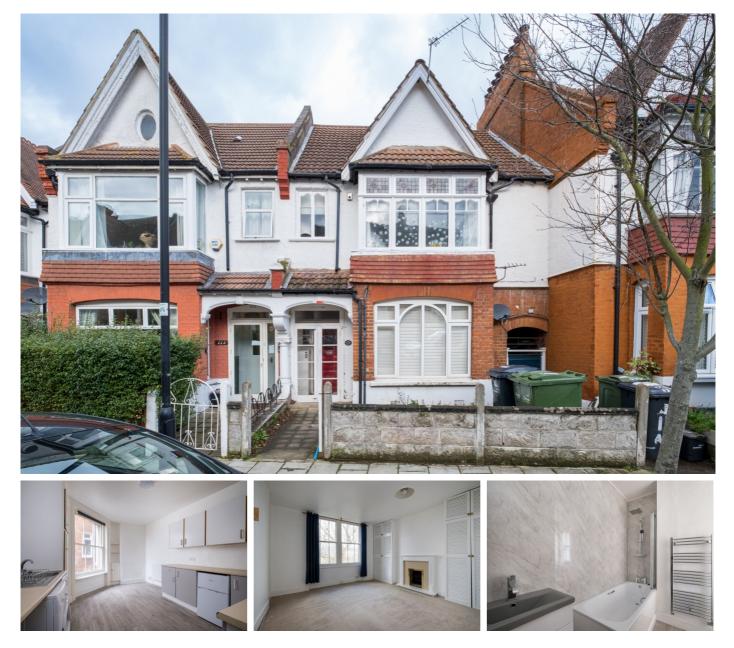

## **Broxholm Road, West Norwood SE27**

Borough: Lambeth

# £1,150 pcm

- Large Studio Flat
- Separate Kitchen

A spacious studio flat which offers stunning views across London. This property comprises; a large studio room with fitted wardrobes, brand new bathroom suite with shower and separate kitchen. The property has been repainted throughout. Located with close proximity to West Norwood and Streatham Hill BR and great transport links into The City. Available now, unfurnished.