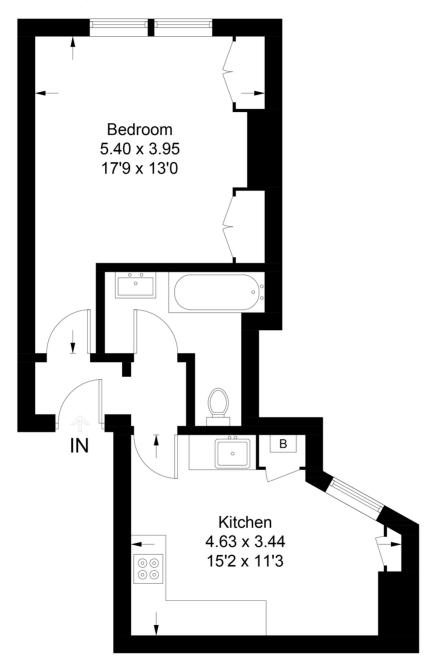

### **Broxholm Road**

Approximate Gross Internal Area = 39.3 sq m / 423 sq ft

# **First Floor**

This plan is for layout guidance only. Not drawn to scale unless stated. Windows and door openings are approximate. Whilst every care is taken in the preparation of this plan, please check all dimensions, shapes and compass bearings before making any decisions reliant upon them. (ID833264)