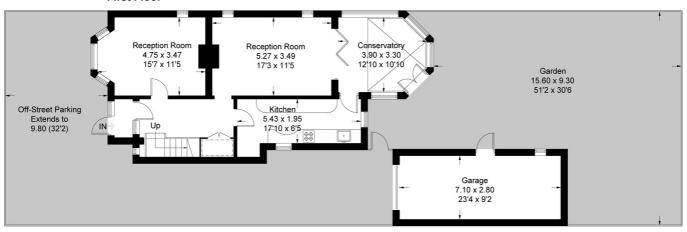

## **Ryecroft Road**

Approximate Gross Internal Area(Excluding Void) = 134.5 sq m / 1448 sq ft Garage = 20.2 sq m / 217 sq ft Reduced Headroom = 1.2 sq m / 13 sq ft

#### **Ground Floor**

This plan is for layout guidance only. Not drawn to scale unless stated. Windows and door openings are approximate. Whilst every care is taken in the preparation of this plan, please check all dimensions, shapes and compass bearings before making any decisions reliant upon them. (ID322214)