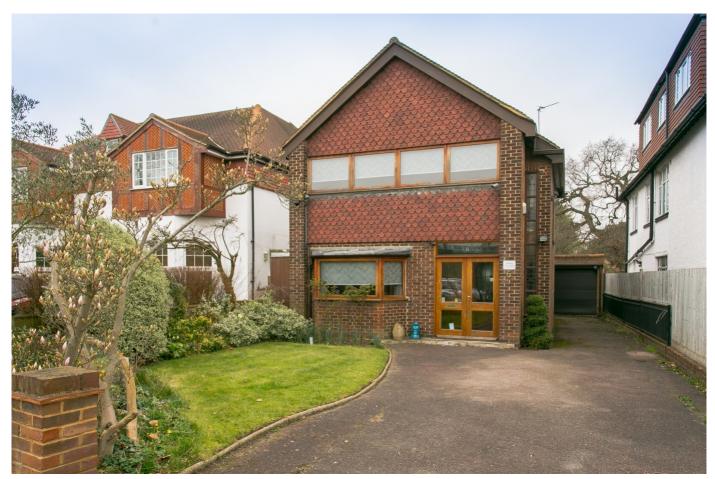

# Ryecroft Road, Streatham SW16

Tenure: Freehold Borough: Lambeth

# £740,000

- Three bedroom house
- Large private garden

A wonderful, detached three bedroom house with large private garden and garage. The house is presented in excellent order and has two bathrooms, as well as two large reception rooms, conservatory and kitchenbreakfast room. Ryecroft Road is a charming cul-de-sac style street which is incredibly quiet and surrounded by greenery. In the immediate vicinity are some excellent local schools and the wide open spaces of Streatham Common.