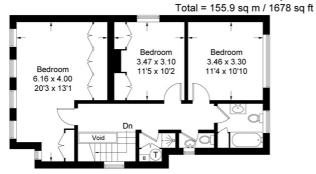

## **Ryecroft Road**

Approximate Gross Internal Area(Excluding Void) = 134.5 sq m / 1448 sq ft Garage = 20.2 sq m / 217 sq ft Reduced Headroom = 1.2 sq m / 13 sq ft

## First Floor