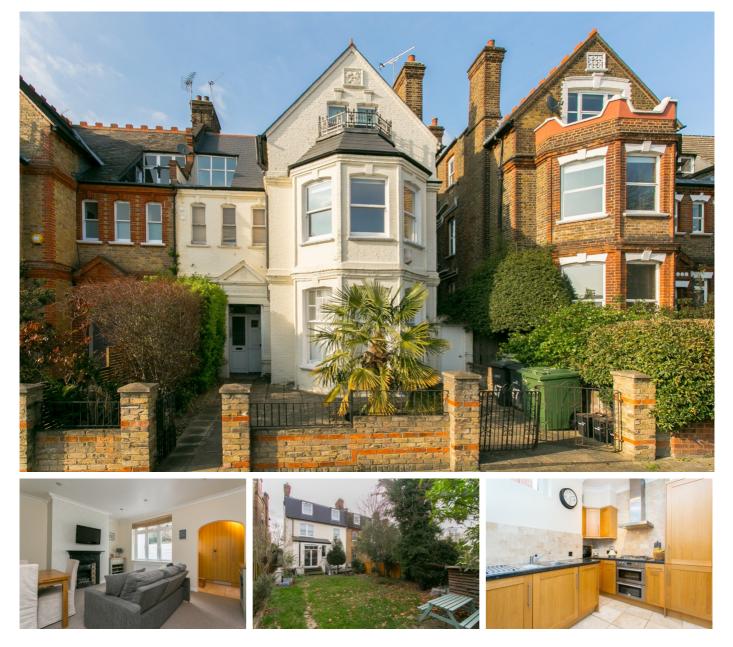

# Offers in excess of £375,000

- Two bedroom conversion
- Private entrance

A genuinely lovely two bedroom conversion flat with private entrance and direct access to large communal garden. The property is presented in excellent order throughout and comprises large modern kitchen, bright and spacious separate reception, two bedrooms (one double, one single) and contemporary bathroom. There is also plenty of storage space throughout the flat and the new owner will benefit from a lesae of over 170 years. Telford Avenue is one of the most highly sought-after roads in the area neatly centred between Streatham Hill, Balham and Clapham. Balham tube station on the northern line is only 1 mile away from the property.