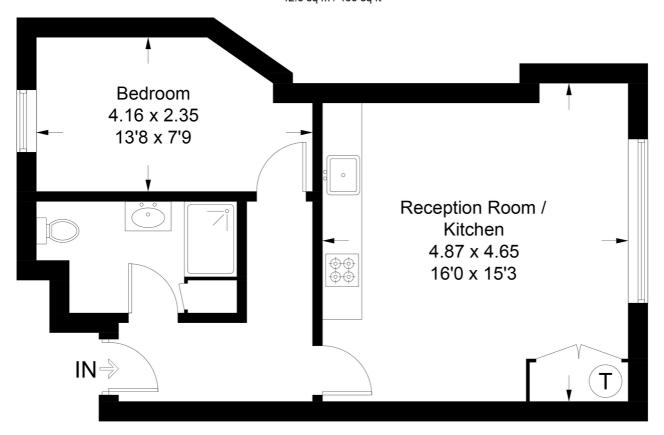

### **Drewstead Road**

Approximate Gross Internal Area 42.6 sq m / 459 sq ft

## **Second Floor**

This plan is for layout guidance only. Not drawn to scale unless stated. Windows and door openings are approximate. Whilst every care is taken in the preparation of this plan, please check all dimensions, shapes and compass bearings before making any decisions reliant upon them. (ID322216)