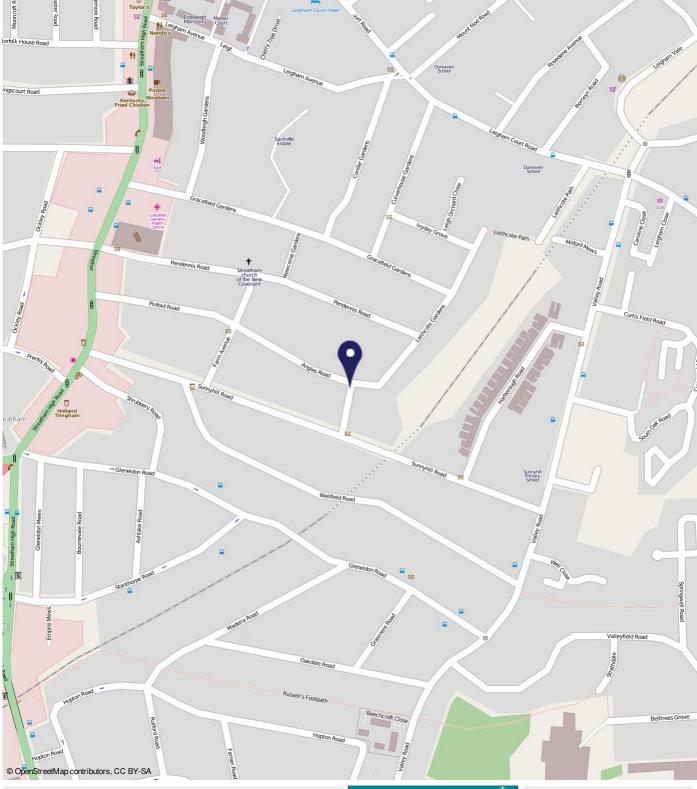

## Angles Road, Streatham SW16

Borough: Lambeth

## £1,350 pcm

- Two double bedrooms
- Communal garden

A newly refurnished top floor two bedroom conversion flat in this semi-detached period building on the ever-popular Angles Road. The flat comes with large reception, separate integrated kitchen, two double bedrooms, newly tiled shower room and has access to a communal garden. Angles Road is within close proximity of the amenities of Streatham High Road.

## **Distances**

To Streatham Rail Station 0.4 miles

To Streatham Hill Rail Station 0.6 miles

To West Norwood Rail Station 0.9 miles

To Streatham Common Rail Statio 0.9 miles

To Tulse Hill Rail Station 1 miles