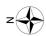

## **Angles Road**

Approximate Gross Internal Area = 57.3 sq m / 616 sq ft Reduced Headroom = 0.8 sq m / 9 sq ft Total = 58.1 sq m / 625 sq ft

## **Ground Floor**

This plan is for layout guidance only. Not drawn to scale unless stated. Windows and door openings are approximate. Whilst every care is taken in the preparation of this plan, please check all dimensions, shapes and compass bearings before making any decisions reliant upon them. (ID518488)