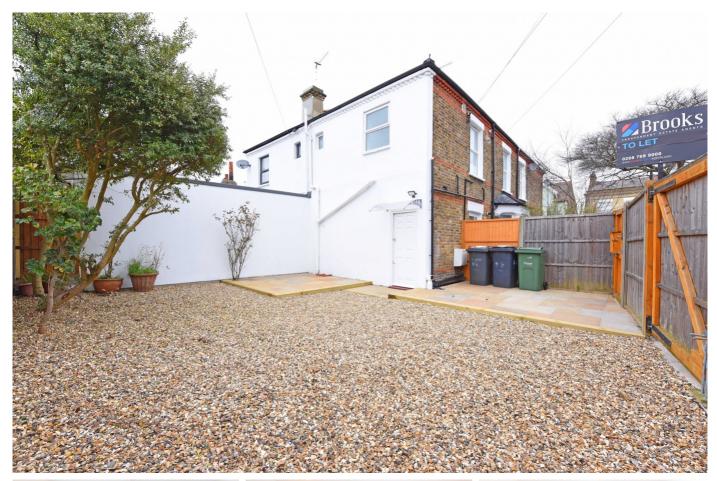

## £1,300 pcm

- Two double bedrooms
- Large reception room

A recently refurbished ground floor, two bedroom conversion flat in this semi-detached period building on the ever-popular Angles Road. The flat comes with large reception, separate integrated kitchen, two double bedrooms, newly tiled shower room and has access to a communal garden. Angles Road is within close proximity of the amenities of Streatham High Road.