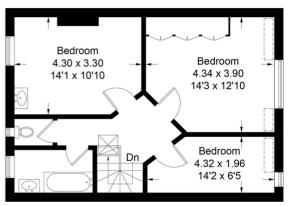

## **Park Hill Court**

Approximate Gross Internal Area = 105.0 sq m / 1130 sq ft Reduced Headroom = 1.2 sq m / 13 sq ft Total = 106.2 sq m / 1143 sq ft

Second Floor

This plan is for layout guidance only. Not drawn to scale unless stated. Windows and door openings are approximate. Whilst every care is taken in the preparation of this plan, please check all dimensions, shapes and compass bearings before making any decisions reliant upon them. (ID321325)