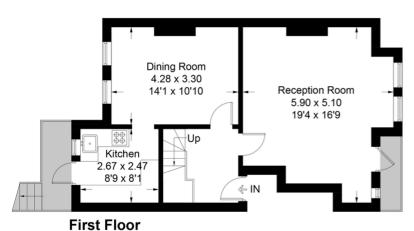

## **Park Hill Court**

Approximate Gross Internal Area = 105.0 sq m / 1130 sq ft Reduced Headroom = 1.2 sq m / 13 sq ft Total = 106.2 sq m / 1143 sq ft

Second Floor

This plan is for layout guidance only. Not drawn to scale unless stated. Windows and door openings are approximate. Whilst every care is taken in the preparation of this plan, please check all dimensions, shapes and compass bearings before making any decisions reliant upon them. (ID321325)