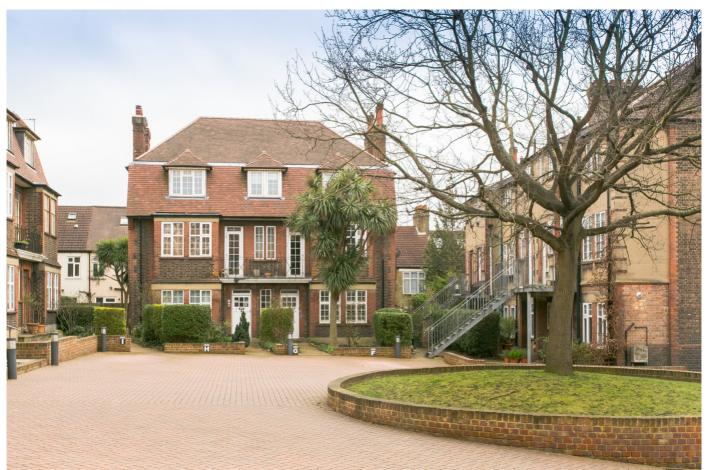

## Park Hill Court, Beeches Road, Tooting SW17

Tenure: Share of Freehold Borough: Wandsworth

## £625,000

- Three bedrooms
- Chain free

Set within a gated period development, this three bedroom, split level flat is spacious and bright and offered to the market chain free. The kitchen is separate to the reception room. Park Hill Court is a quiet residential street situated within a short walk off Tooting High Street and all the amenities of shops, bars and restaurants that it has to offer. Tooting Bec tube station which is served by the Northern Line.