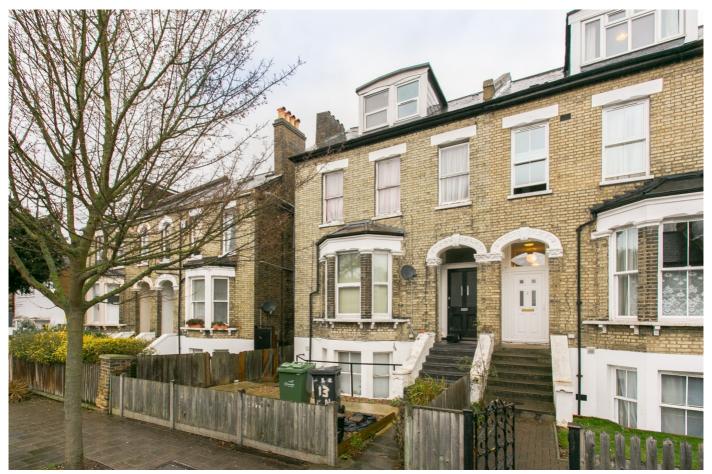

## Angles Road, Streatham SW16

Borough: Lambeth

## £550 pcm

- First floor studio flat
- Shared bathroom facilities

The property is well presented and has access to a shared garden. The rent includes council tax. Angles Road is a short walk from Streatham High Road with its rail links, shops and bars. Available soon, unfurnished. \*Suitable for a single occupant\*.