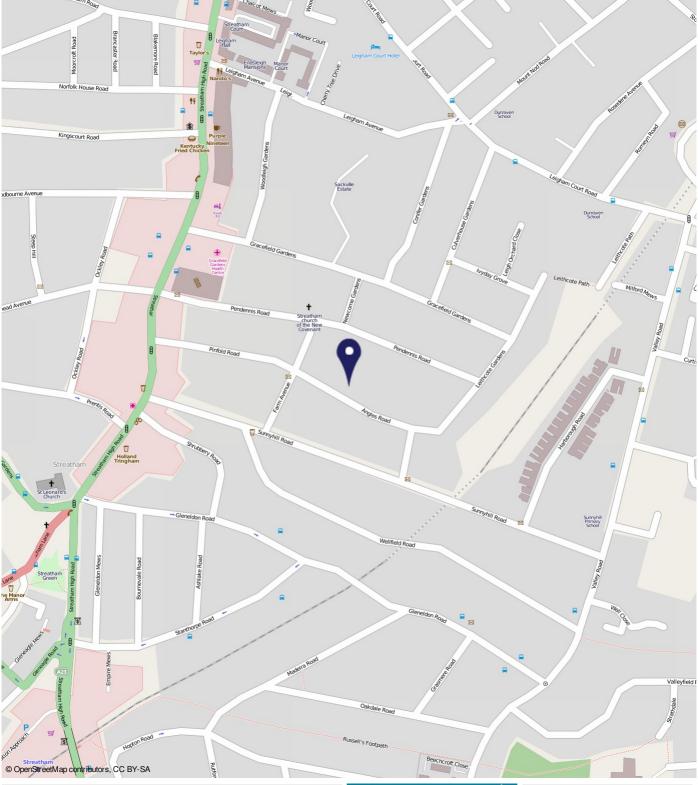

## **Distances**

To Streatham Rail Station 0.4 miles

To Streatham Hill Rail Station 0.5 miles

To Streatham Common Rail Statio 1 miles

To West Norwood Rail Station 0.9 miles

To Tulse Hill Rail Station 1.1 miles