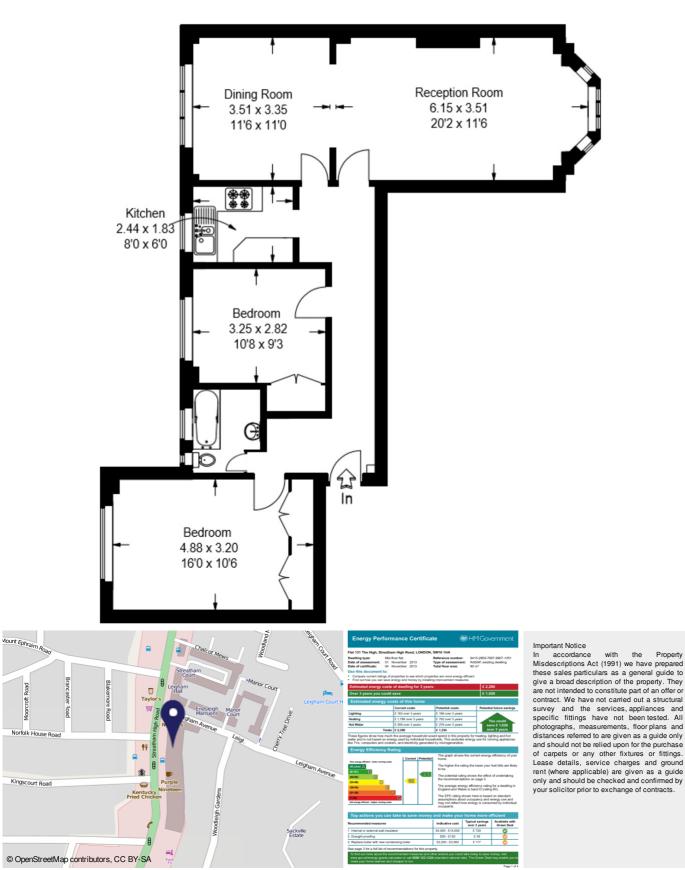

ion
- Recently refurbished



A wonderfully charming 2-3 bedroom apartment on the third floor of this excellently managed art-deco block on Streatham High Road. The property has been recently refurbished in a refreshingly bright and colourful style, whilst maintaining many of the flats period features, including lovely wooden floors and fireplaces. It is extremely spacious with a particularly large double reception/dining room (that could form the third bedroom) and huge master bedroom.

The High is perfectly located with easy access to the excellent rail links of Streatham Hill, numerous bus routes to the City and surrounding areas and is on the doorstep of Streatham Hill's excellent array of shops bars and restaurants.

## The High

Approximate Gross Internal Area 80 sq m / 861 sq ft