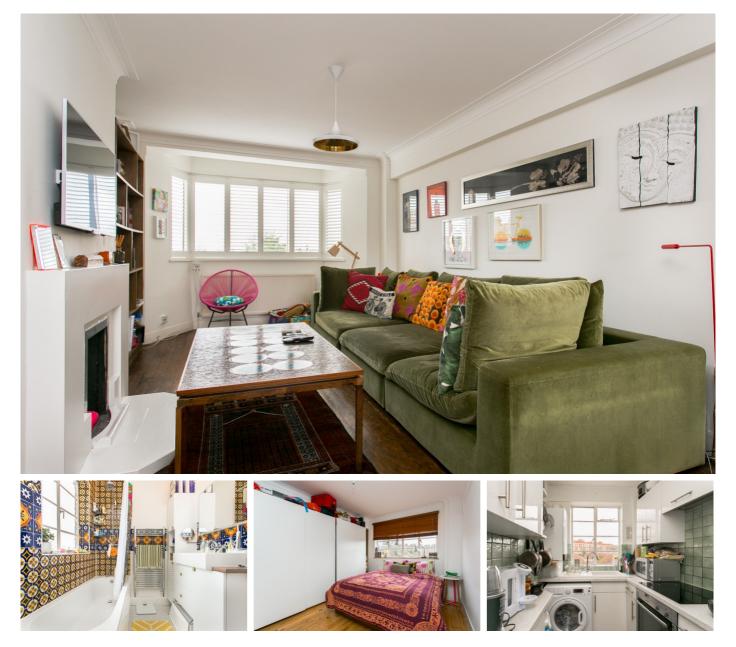

## £450,000

- Two bedroom, two reception
- Recently refurbished

A wonderfully charming 2-3 bedroom apartment on the third floor of this excellently managed art-deco block on Streatham High Road. The property has been recently refurbished in a refreshingly bright and colourful style, whilst maintaining many of the flats period features, including lovely wooden floors and fireplaces. It is extremely spacious with a particularly large double reception/dining room (that could form the third bedroom) and huge master bedroom.

The High is perfectly located with easy access to the excellent rail links of Streatham Hill, numerous bus routes to the City and surrounding areas and is on the doorstep of Streatham Hill's excellent array of shops bars and restaurants.