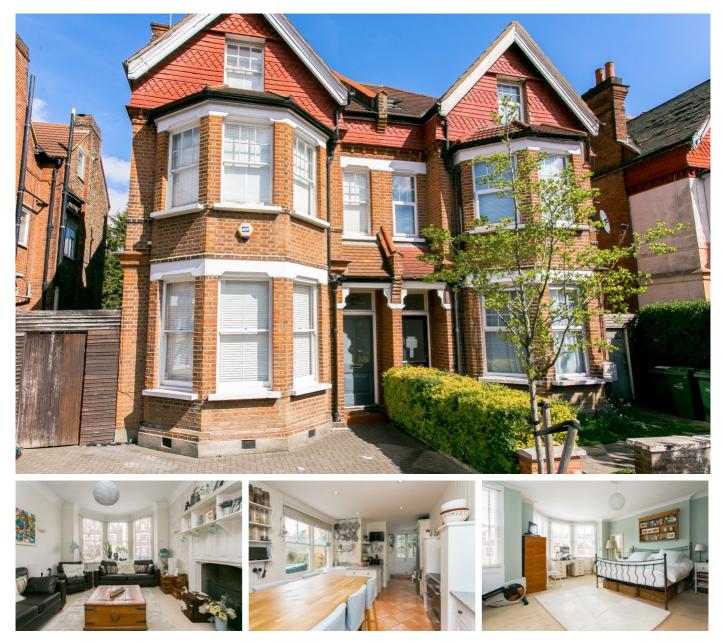

## £1,295,000

- Five bedrooms, three bathrooms
- Large private garden

A fabulous five bedroom, three bath room family house on Pinfold Road where houses rarely come up for sale. The accommodation is spacious and light and spread over four floors with connected kitchen, breakfast and dining rooms. The cellar has been converted to be used as a great tv room and there is off street parking and large rear garden.

The house has some lovely original features and is in a great position, just off the high street and close to both Streatham and Streatham Hill stations and all the shops, bars and restaurants on the high road.