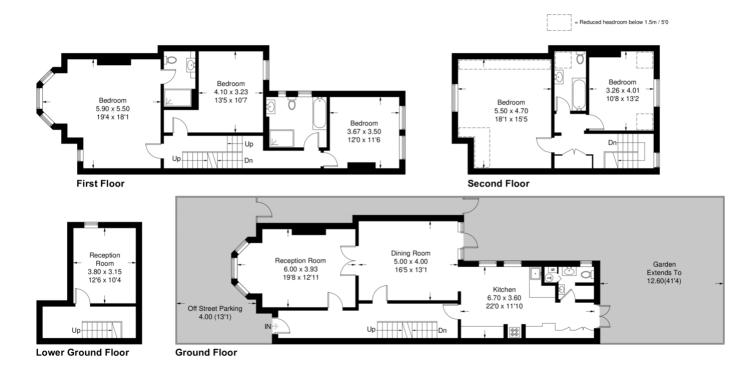

## **Pinfold Road**

Approximate Gross Internal Area = 234.1 sq m / 2520 sq ft Reduced Headroom = 6.5 sq m / 70 sq ft Total = 240.6 sq m / 2590 sq ft

This plan is for layout guidance only. Not drawn to scale unless stated. Windows and door openings are approximate. Whilst every care is taken in the preparation of this plan, please check all dimensions, shapes and compass bearings before making any decisions reliant upon them. (ID319363)