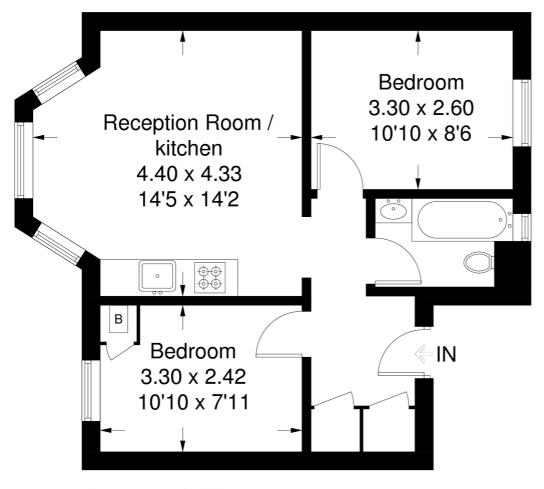

## **Mount Ephraim Road**

Approximate Gross Internal Area = 45.1 sq m / 485 sq ft

## **Second Floor**

This plan is for layout guidance only. Not drawn to scale unless stated. Windows and door openings are approximate. Whilst every care is taken in the preparation of this plan, please check all dimensions, shapes and compass bearings before making any decisions reliant upon them. (ID318042)