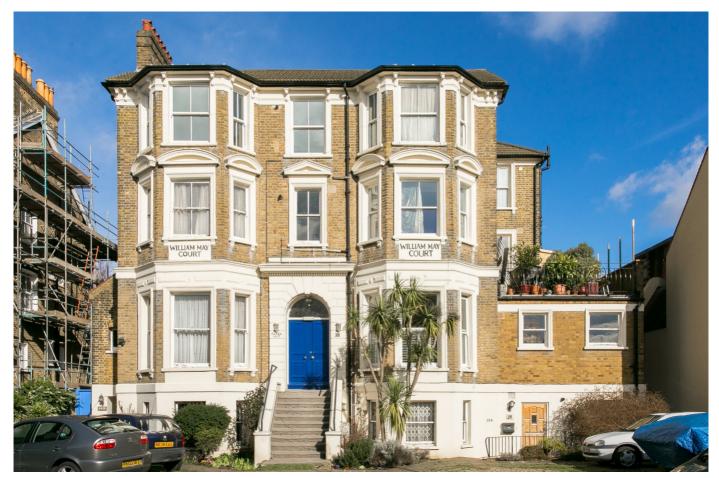

## Mount Ephraim Road, Streatham SW16

Tenure: Share of Freehold Borough: Lambeth

## £375,000

- Large two bedroom flat
- Communal garden

A lovely two bedroom flat with a communal garden, in this handsome period building. The flat has been beautifully modernised and offers a large, bright, open plan space for kitchen, dining and living with feature bay window.

The two bedrooms are of similar sizes, and the flat is on one of the most sought-after roads in the area. Streatham Hill Station is a short walk away along with the excellent array of shops, bars and restaurants.