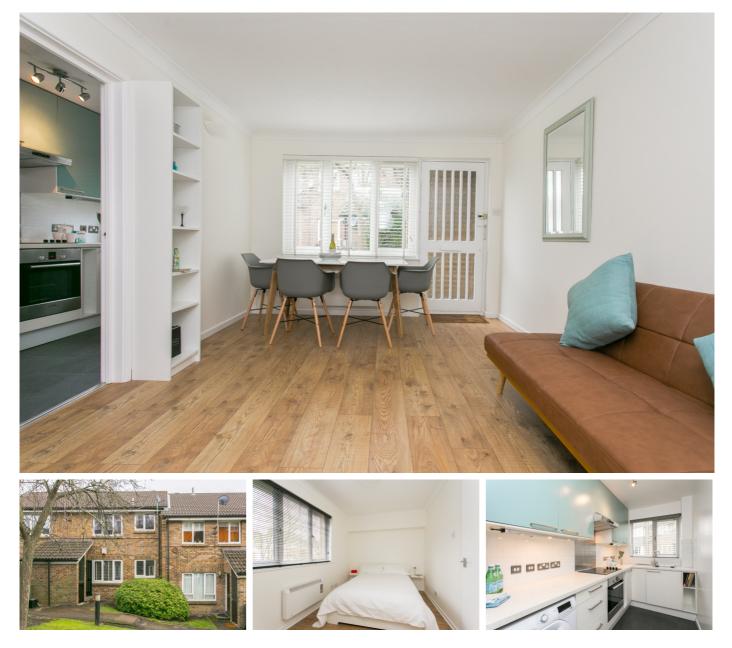

## Milford Mews, Streatham SW16

Borough: Lambeth

## £1,200 pcm

- One bedroom flat
- Parking space

A smart one bedroom flat in a quiet and private development. The flat has been lightly refurbished and has wooden flooring laid throughout. The flat has a separate kitchen, modern bathroom, own private parking space and benefits from its own front door. Streatham Hill Station is nearby and provides direct link to Victoria and London bridge as well as shops bars and restaurants. Available soon, furnished.