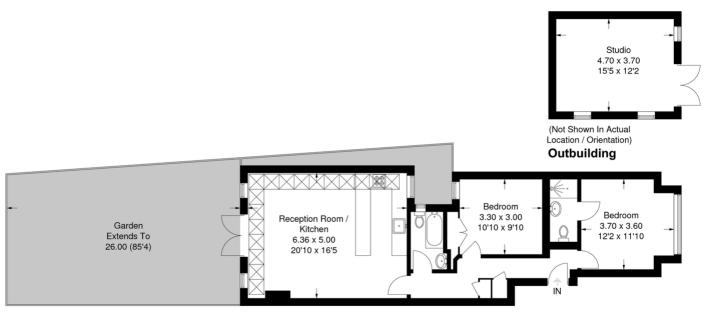

## **Greyhound Lane**

Approximate Gross Internal Area = 72.3 sq m / 778 sq ft Outbuilding = 17.6 sq m / 189 sq ft Total = 89.9 sq m / 967 sq ft

## **Ground Floor**

This plan is for layout guidance only. Not drawn to scale unless stated. Windows and door openings are approximate. Whilst every care is taken in the preparation of this plan, please check all dimensions, shapes and compass bearings before making any decisions reliant upon them. (ID315913)