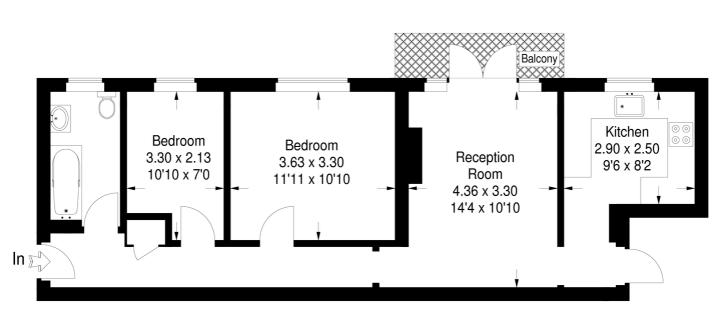

## **Benhurst Court**

Approximate Gross Internal Area 59.6 sq m / 642 sq ft

**First Floor** 

This plan is for layout guidance only. Not drawn to scale unless stated. Windows & door openings are approximate. Whilst every care is taken in the preparation of this plan,please check all dimensions, shapes & compass bearings before making any decisions reliant upon them. (ID312964)