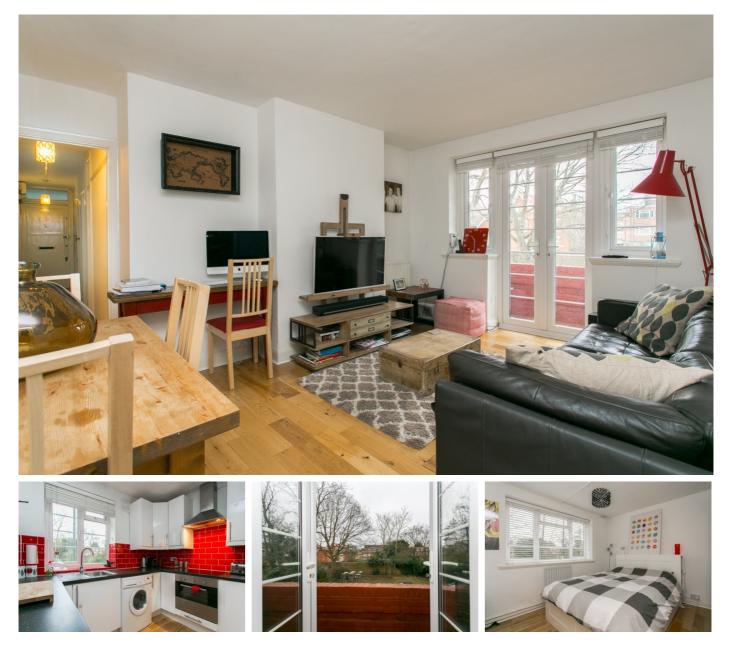

## £349,950

- Service fee paid for next two years
- Two bedroom flat

A beautifully presented two bedroom flat in this well maintained building overlooking Streatham Common. The seller has offered to pay the service charge for the first two years. 'There are two overground rail stations offering differing routes into the centre easily accessible and a host of shops, bars and restaurants on the high road. There is no onward chain with this property.