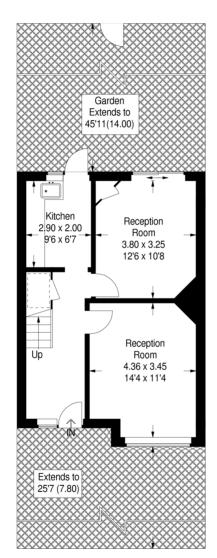

## **Leithcote Gardens**

Approximate Gross Internal Area (Excluding Reduced Headroom ) 87.5 sq m / 942 sq ftReduced Headroom = 0.8 sq m / 8 sq ftTotal = 88.3 sq m / 950 sq ft

**First Floor** 

### **Ground Floor**

= Reduced headroom below 1.5 m / 5'0

This plan is for layout guidance only. Not drawn to scale unless stated. Windows & door openings are approximate.

Whilst every care is taken in the preparation of this plan, please check all dimensions, shapes & compass bearings before making any decisions reliant upon them. (ID312967)