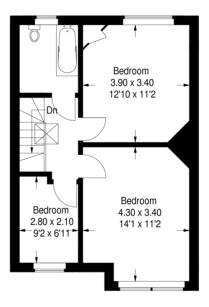

## **Leithcote Gardens**

Approximate Gross Internal Area (Excluding Reduced Headroom ) 87.5 sq m / 942 sq ftReduced Headroom = 0.8 sq m / 8 sq ftTotal = 88.3 sq m / 950 sq ft

**First Floor** 

### **Ground Floor**

= Reduced headroom below 1.5 m / 5'0

This plan is for layout guidance only. Not drawn to scale unless stated. Windows & door openings are approximate.

Whilst every care is taken in the preparation of this plan, please check all dimensions, shapes & compass bearings before making any decisions reliant upon them. (ID312967)