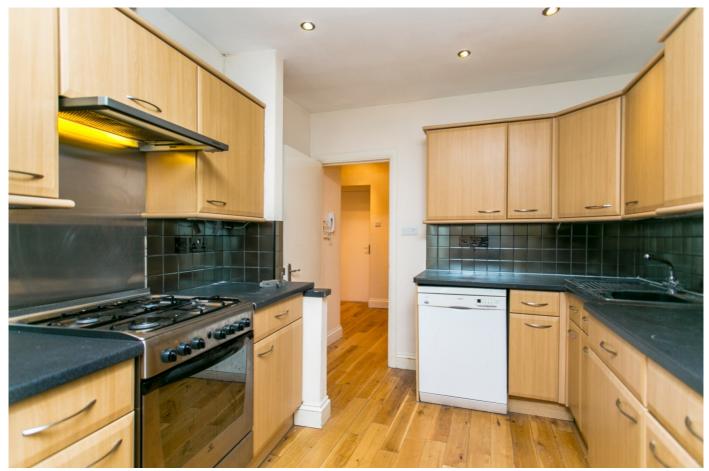

## £315,000

- One bedroom flat
- Open plan kitchen/living room

A spacious one bedroom flat on Shrubbery Road. The property is located on the first floor and comprises; spacious living room leading onto a modern fitted kitchen with appliances including a dishwasher and tumble dryer, double bedroom with fitted storage and smart bathroom. In addition, the flat has been redecorated throughout and offers ample storage.