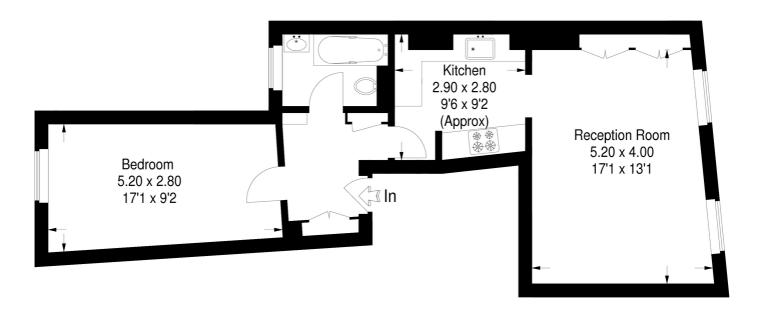

## **Shrubbery Road**

Approximate Gross Internal Area 53.3 sq m / 574 sq ft

## **First Floor**

This plan is for layout guidance only. Not drawn to scale unless stated. Windows & door openings are approximate.

Whilst every care is taken in the preparation of this plan, please check all dimensions, shapes & compass bearings before making any decisions reliant upon them. (ID312222)