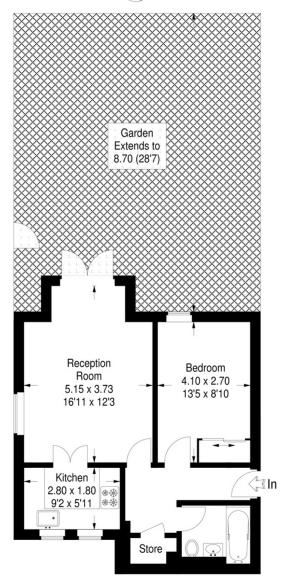

## **Balham Park Road**

Approximate Gross Internal Area 46.3 sq m / 498 sq ft

#### **Ground Floor**

This plan is for layout guidance only. Not drawn to scale unless stated. Windows & door openings are approximate.

Whilst every care is taken in the preparation of this plan, please check all dimensions, shapes & compass bearings before making any decisions reliant upon them. (ID311486)