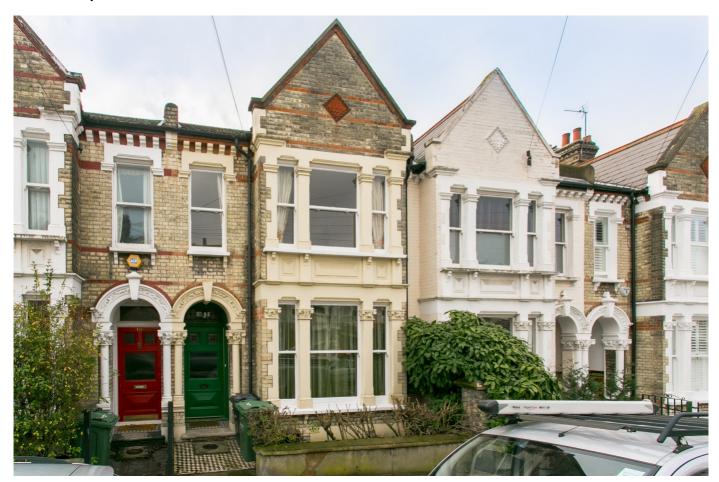

## Kingscourt Road, Streatham SW16

Borough: Lambeth

## £2,250 pcm

- Four double bedroom house
- Two reception rooms

This period property offers generous accommodation, the ground floor comprises; spacious living room with French doors leading onto a private and well maintained garden, dining room, kitchen/dining room with appliances and cellar on the ground floor. The upper floors offer four double bedrooms, family bathroom and separate WC. The property is available soon and comes furnished. Suitable for a family or sharers alike.