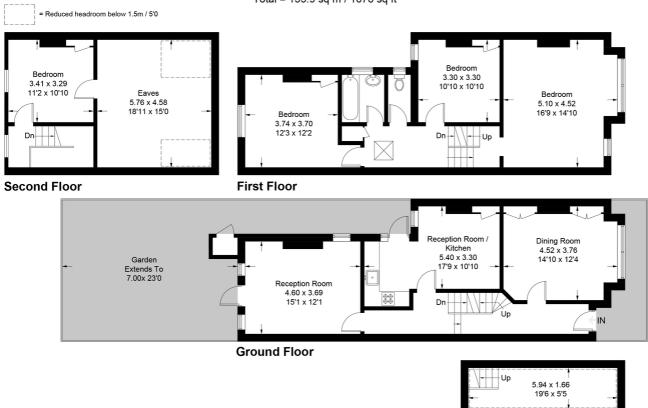

## **Kingscourt Road**

Approximate Gross Internal Area (Excluding Eaves) 146.1 sq m / 1573 sq ft Reduced Headroom = 9.8 sq m / 105 sq ft Total = 155.9 sq m / 1678 sq ft

This plan is for layout guidance only. Not drawn to scale unless stated. Windows and door openings are approximate. Whilst every care is taken in the preparation of this plan, please check all dimensions, shapes and compass bearings before making any decisions reliant upon them. (ID518487)

Cellar