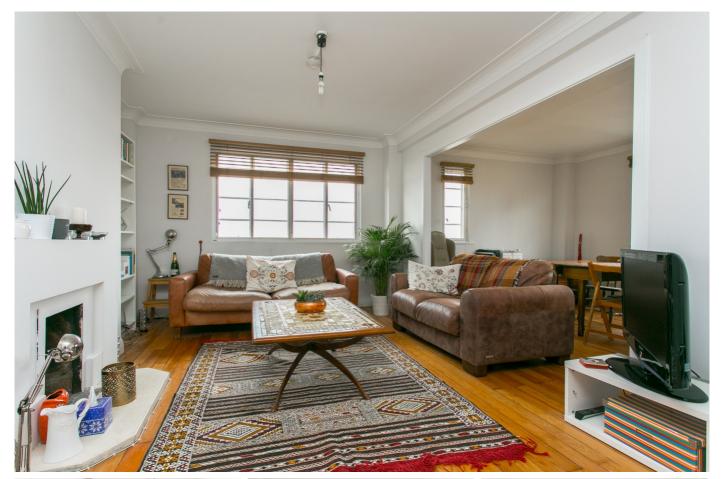

## £1,550 pcm

- Two bedroom flat
- Fifth floor

This property comprises large open living / dining room, modern fitted kitchen, tiled bathroom, separate WC and two large double bedrooms. The accommodation boasts views across London and is within close proximity to Streatham Hill BR and the local amenities of Streatham High Road. Available soon, unfurnished.