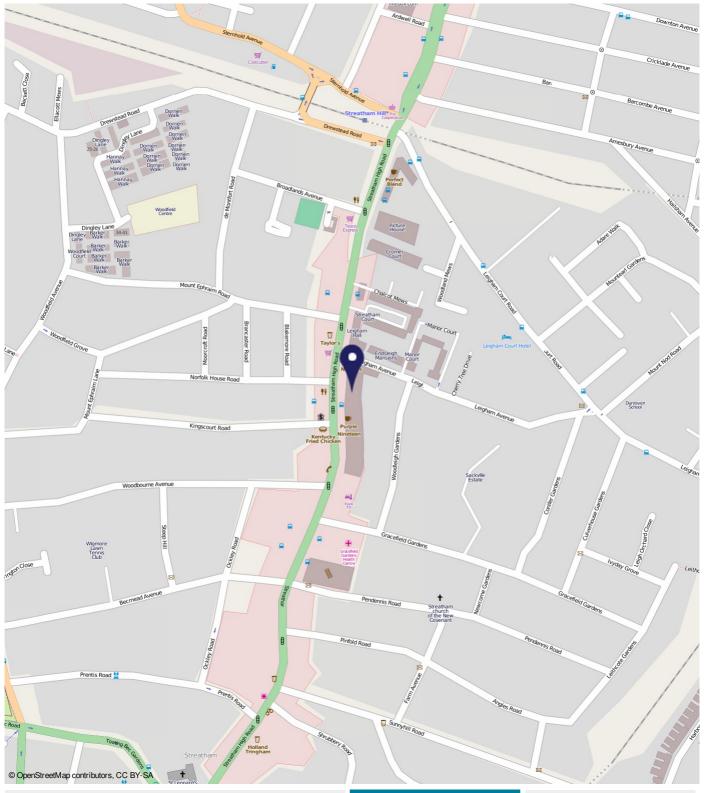

# Streatham High Road, Streatham SW16

Borough: Lambeth

## £1,550 pcm

- Two bedroom flat
- Fifth floor

This property comprises large open living / dining room, modern fitted kitchen, tiled bathroom, separate WC and two large double bedrooms. The accommodation boasts views across London and is within close proximity to Streatham Hill BR and the local amenities of Streatham High Road. Available soon, unfurnished.

### **Distances**

To Streatham Hill Rail Station 0.3 miles To Streatham Rail Station 0.6 miles

Important Notice
In accordance with the Property
Misdescriptions Act (1991) we have prepared
these sales particulars as a general guide to
give a broad description of the property. They
are not intended to constitute part of an offer or
contract. We have not carried out a structural
survey and the services, appliances and
specific fittings have not been tested. All
photographs, measurements, floor plans and
distances referred to are given as a guide only
and should not be relied upon for the purchase distances reterred to are given as a guide only and should not be relied upon for the purchase of carpets or any other fixtures or fittings. Lease details, service charges and ground rent (where applicable) are given as a guide only and should be checked and confirmed by your solicitor prior to exchange of contracts.