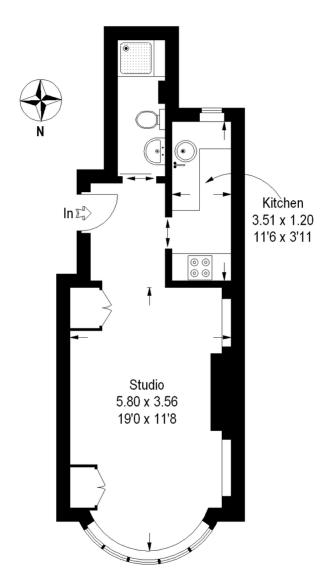

## **Drewstead Road**

Approximate Gross Internal Area:-31 sq m / 334 sq ft

## **Ground Floor**

This plan is for layout guidance only. Not drawn to scale unless stated. Windows & door openings are approximate. Whilst every care is taken in the preparation of this plan, please check all dimensions, shapes & compass bearings before making any decisions reliant upon them. (ID 20381)