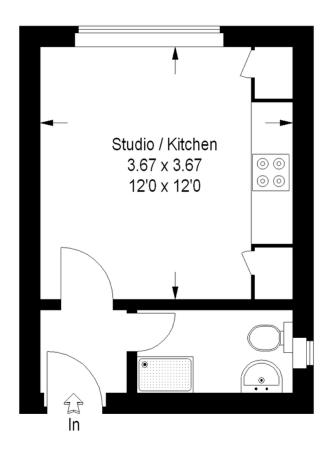

## **Drewstead Road**

Approximate Gross Internal Area :- 18 sq m / 194 sq ft

**First Floor** 

This plan is for layout guidance only. Not drawn to scale unless stated. Windows & door openings are approximate. Whilst every care is taken in the preparation of this plan, please check all dimensions, shapes & compass bearings before making any decisions reliant upon them. (ID 20383)