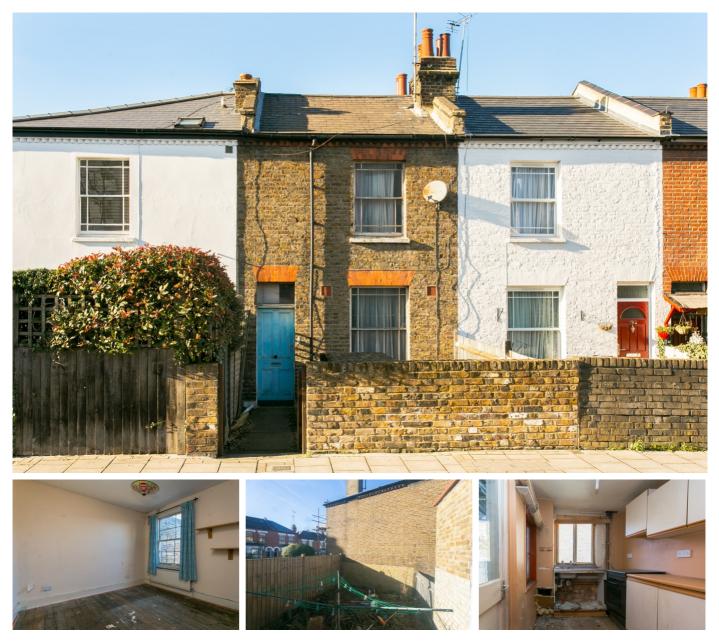

## Valley Road, Streatham Hill SW16

Tenure: Freehold Borough: Lambeth

## £450,000

- Two bedroom cottage
- Chain free

An attractive period cottage located close to the common and Streatham High road's shops bars and restaurants, as well as both Streatham and Streatham Hill stations giving alternative routes on to the city.