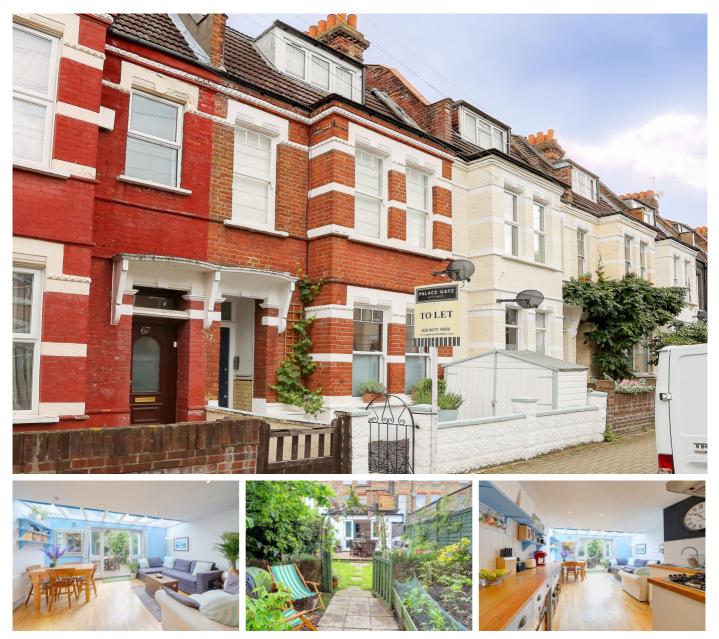

## Moring Road, Tooting SW17

Tenure: Share of Freehold Borough: Wandsworth

## £575,000

- Two double bedrooms
- Chain free

A lovely ground floor garden flat in an attractive period conversion. There are two double bedrooms and a delightful and bright open plan kitchen reception room overlooking the private rear garden.

The property is located close to the large parkland of Tooting Bec Common and a short walk from Tooting Bec underground station. There are shops, bars and restaurants on the high street and only a little further to Tooting Broadway on the Northern line. No chain