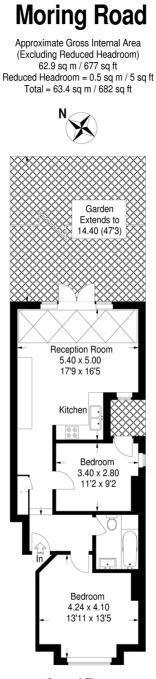

**Ground Floor** 

= Reduced headroom below 1.5 m / 5'0

This plan is for layout guidance only. Not drawn to scale unless stated. Windows & door openings are approximate. Whilst every care is taken in the preparation of this plan, please check all dimensions, shapes & compass before making any decisions reliant upon them. (ID308035)