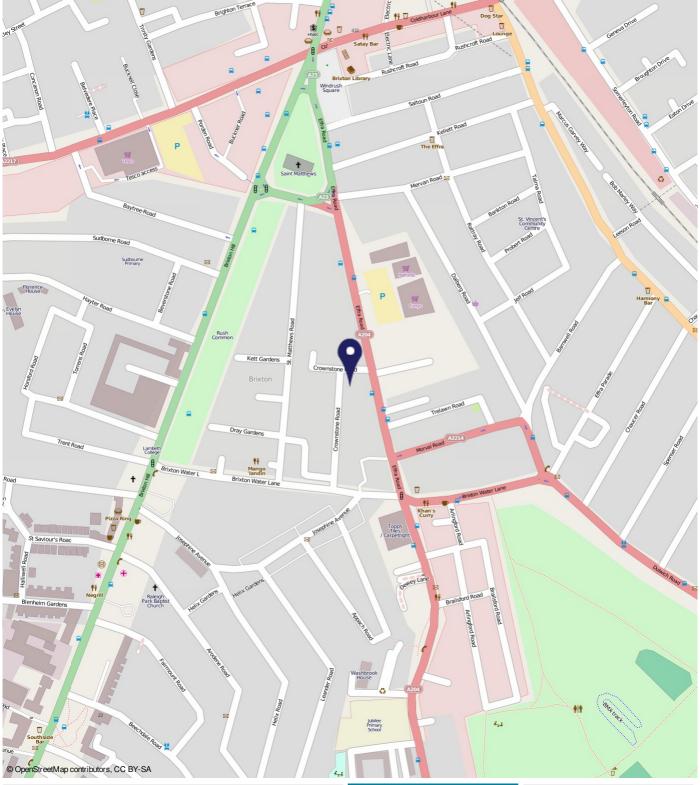

## **Distances**

To Brixton Underground Station 0.4 miles

To Brixton Rail Station 0.5 miles

To Herne Hill Rail Station 0.6 miles

To Loughborough Junction Rail S 0.9 miles

To Clapham North Underground St 0.9 miles