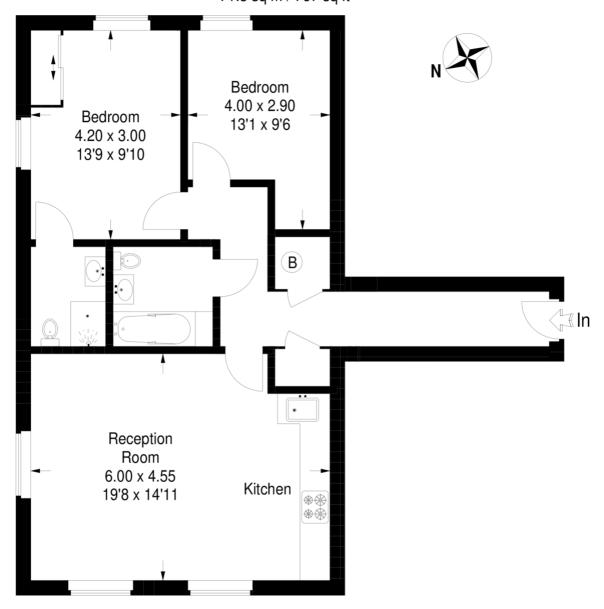

## **New Gothic Lodge**

Approximate Gross Internal Area 71.3 sq m / 767 sq ft

## **First Floor**

This plan is for layout guidance only. Not drawn to scale unless stated. Windows & door openings are approximate.

Whilst every care is taken in the preparation of this plan, please check all dimensions, shapes & compass bearings before making any decisions reliant upon them. (ID305311)