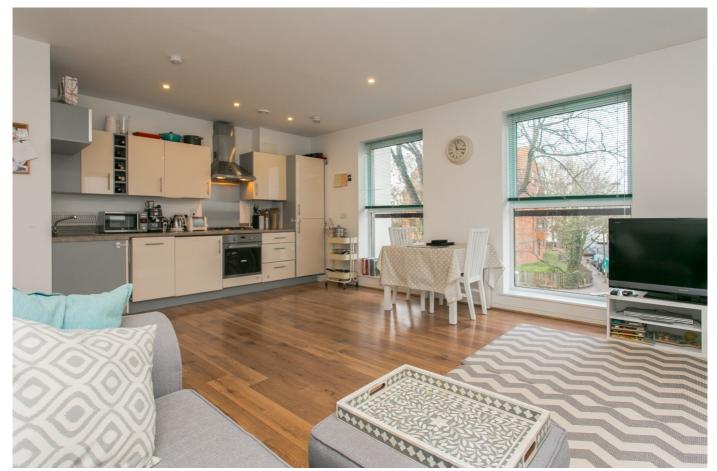

## £600,000

- Great location
- Floor to ceiling windows

A fabulous two double bedroom, two-bathroom, purpose built flat close to Balham High Street. The flat is modern, bright and airy. There are floor to ceiling windows and wood flooring which give a smart, loft style feel to a very sleek and stylish apartment.