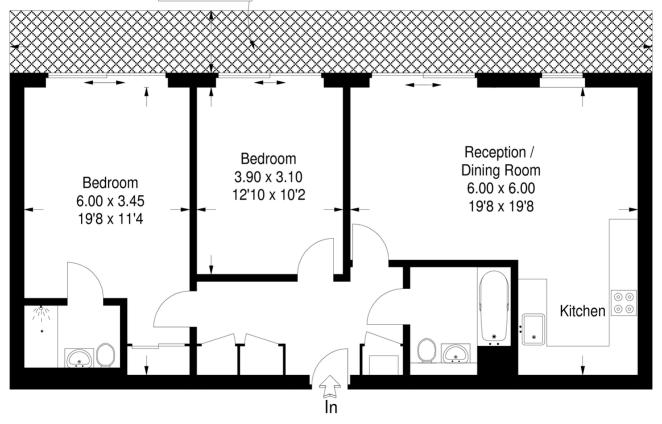

## **Derry Court**

Approximate Gross Internal Area 78.4 sq m / 844 sq ft

## Fifth Floor

This plan is for layout guidance only. Not drawn to scale unless stated. Windows & door openings are approximate.

Whilst every care is taken in the preparation of this plan, please check all dimensions, shapes & compass bearings before making any decisions reliant upon them. (ID305309)