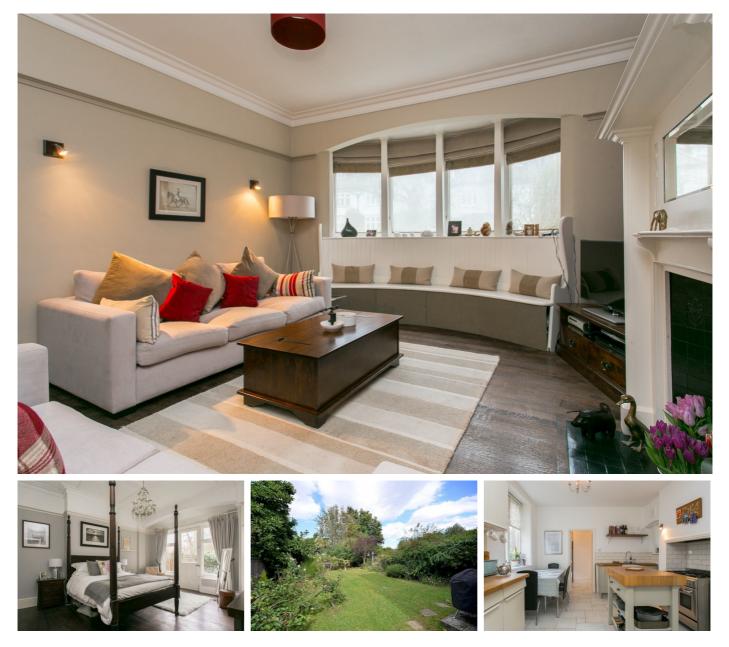

## £650,000

- Two double bedrooms
- Private garden

A quite superb two double bedroom garden flat. The accommodation is arranged around a lavish entrance hall and has a wealth of original features. There are two large double bedrooms, eat-in kitchen/breakfast room, cellar and stunning reception room.

Furthermore there is a parking space and large lawned garden. Located on one of the most desirable roads in the area with shops, bars and restaurants at the top of the road and both Streatham and Streatham Hill stations within easy reach.