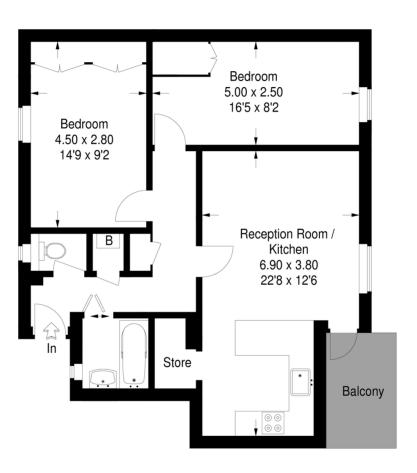

## **Acacia Court**

Approximate Gross Internal Area 66.5 sq m / 716 sq ft

## **First Floor**

This plan is for layout guidance only. Not drawn to scale unless stated. Windows & door openings are approximate. Whilst every care is taken in the preparation of this plan,please check all dimensions, shapes & compass bearings before making any decisions reliant upon them. (ID302863)